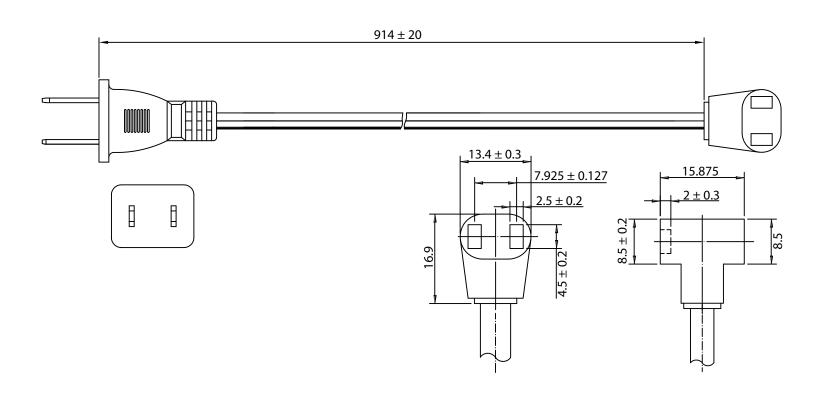

## NOTES:

RATING: 10A 125V
PLUG: NEMA 1-15P

3. CORDAGE: SPT-1, 18AWG/2C, 105°C

CORD LENGTH: 914mm
APPROVALS: UL, cUL

6. Rohs Compliant

## **CONTROLLED**

| Dim<br>range | Tolerance<br>+/- | Qualtek Electronics Corp.<br>FAN-S DIVISION |                |                 |  |
|--------------|------------------|---------------------------------------------|----------------|-----------------|--|
| (mm)         | (mm)             | Part Number: 07199-SP036 RoHS Compliant     |                |                 |  |
| 0-1          | 0.15             | Description:                                |                |                 |  |
| 1-6          | 0.20             | FAN CORD FEMALE T W/ NEMA 1-15 PLUG         |                |                 |  |
| 6-18         | 0.30             |                                             | UNIT: mm       | DEV. C          |  |
| 18-50        | 0.50             |                                             | UNIT: MM       | REV. C          |  |
| 50-120       | 0.70             | Drawn / Date                                | Checked / Date | Approved / Date |  |
| 120-250      | 0.90             | B.Zhang<br>10-18-02                         | 10-18-02       | JJH / 10-18-02  |  |
| 250-500      | 1.20             | 10-18-02                                    |                |                 |  |