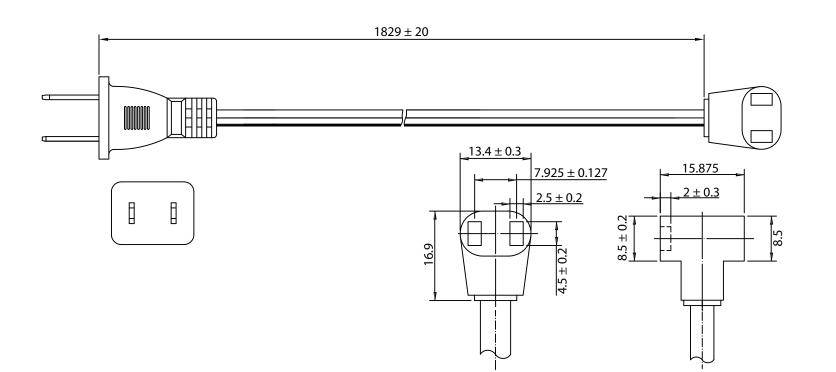

## NOTES:

- 1. RATING: 10A 125V
- 2. PLUG: NEMA 1-15P
- 3. CORDAGE: SPT-1, 18AWG/2C, 105°C
- 4. CORD LENGTH: 1829mm
- 5. APPROVALS: UL, cUL
- 6. RoHS COMPLIANT

## CONTROLLED

| Dim<br>range | Tolerance<br>+/-<br>(mm) | Qualtek Electronics Corp.<br>FAN-S DIVISION |                |                 |  |
|--------------|--------------------------|---------------------------------------------|----------------|-----------------|--|
| (mm)         |                          | Part Number: 07199-SP072                    |                |                 |  |
| 0-1          | 0.15                     |                                             |                |                 |  |
| 1-6          | 0.20                     | FAN CORD FEMALE T W/ NEMA 1-15 PLUG         |                |                 |  |
| 6-18         | 0.30                     |                                             |                |                 |  |
| 18-50        | 0.50                     |                                             | UNIT: mm       | REV. C          |  |
| 50-120       | 0.70                     | Drawn / Date                                | Checked / Date | Approved / Date |  |
| 120-250      | 0.90                     | B.Zhang<br>10-18-02                         | 10-18-02       | JJH / 10-18-02  |  |
| 250-500      | 1.20                     | 10-18-02                                    | 10-10-02       | 5517/10-10-0Z   |  |