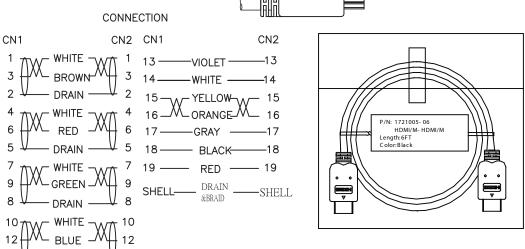

|      | Changed Cable Spec /                           |          |          |  |  |  |
|      | Changed From Crimp Terminal to Solder Terminal |          |          |  |  |  |
| В    | Updated Graphics, Notes, and Pin out           | 02-07-14 | LY       |  |  |  |



- DRAIN -

## NOTES:

- 1. CABLE: UL20276
  - $(28AWG*1PR+EAM)*4+28AWG*1PR+28AWG*5C+AEB\ (AL)\ 65\%$

OUTER JACKET: BLACK, OD: 7.0 ± 0.2mm

2. CONNECTOR: HDMI A 19P MALE

**INSULATOR: BLACK PBT** 

PIN G/F

**NICKEL PLATED SHELL** 

3. CONNECTOR: HDMI A 19P MALE

INSULATOR: BLACK PBT

PIN G/F

**NICKEL PLATED SHELL** 

- 4. PVC MOLDED: 45P BLACK
- 5. ELECTRICAL TEST:
  - <1>.100% OPEN SHORT & MISS WIRE TEST
  - <2>.INSULATION RESISTANCE: AC 300V DC400V 10M ohm MIN.
  - <3>.CONDUCTOR RESISTANCE: 3 ohm MAX.
- 6. 1PC/POLYBAG



| Dim<br>range<br>(mm) | Tolerance<br>+/-<br>(mm) | David Nicorala au            |                | ics Corp.<br>N  |  |
|----------------------|--------------------------|------------------------------|----------------|-----------------|--|
| 0-1                  | 0.15                     | Description: HDMI/M - HDMI/M |                |                 |  |
| 1-6                  | 0.20                     |                              |                |                 |  |
| 6-18                 | 0.30                     |                              | LINUT          | DEV. D          |  |
| 18-50                | 0.50                     |                              | UNIT: mm       | REV. B          |  |
| 50-120               | 0.70                     | Drawn / Date