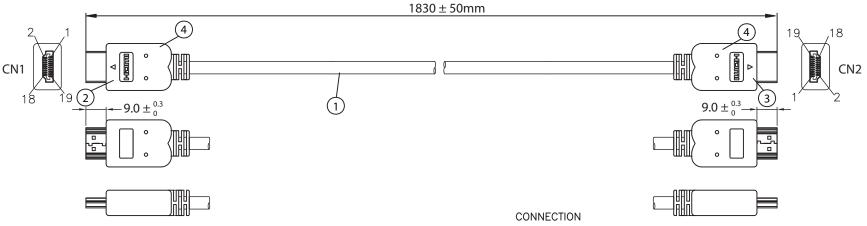

## NOTES:

- 1. CABLE: UL20276
  - $(28AWG*1PR+EAM)*4+28AWG*1PR+28AWG*5C+AEB\ (AL)\ 65\%$

OUTER JACKET: BLACK, OD: 7.0 ± 0.2mm

2. CONNECTOR: HDMI A 19P MALE

**INSULATOR: BLACK PBT** 

PIN G/F

**NICKEL PLATED SHELL** 

3. CONNECTOR: HDMI A 19P MALE

INSULATOR: BLACK PBT

PIN G/F

**NICKEL PLATED SHELL** 

- 4. PVC MOLDED: 45P BLACK
- 5. ELECTRICAL TEST:
  - <1>.100% OPEN SHORT & MISS WIRE TEST
  - <2>.INSULATION RESISTANCE: AC 300V DC400V 10M ohm MIN.
  - <3>.CONDUCTOR RESISTANCE: 3 ohm MAX.
- 6. 1PC/POLYBAG

| Dim<br>range<br>(mm) | Tolerance<br>+/-<br>(mm) | David Nicorala au            |                | ics Corp.<br>N  |  |
|----------------------|--------------------------|------------------------------|----------------|-----------------|--|
| 0-1                  | 0.15                     | Description: HDMI/M - HDMI/M |                |                 |  |
| 1-6                  | 0.20                     |                              |                |                 |  |
| 6-18                 | 0.30                     |                              | LINUT          | DEV. D          |  |
| 18-50                | 0.50                     |                              | UNIT: mm       | REV. B          |  |
| 50-120               | 0.70                     | Drawn / Date                 | Checked / Date | Approved / Date |  |
| 120-250              | 0.90                     | B. Grubb                     | 01-25-07       | JJH / 01-25-07  |  |
| 250-500              | 1.20                     | 01-25-07                     | 01-25-07       | 3311/ 01 23 07  |  |