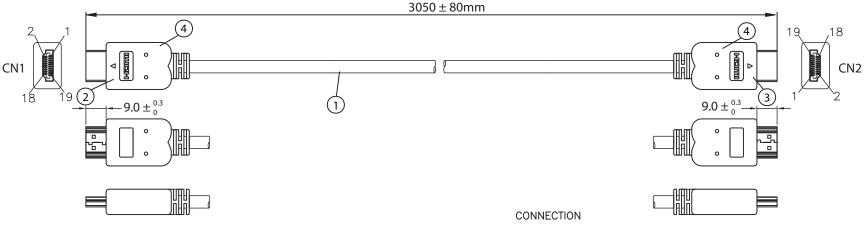

## NOTES:

- 1. CABLE: UL20276
  - $(28AWG*1PR+EAM)*4+28AWG*1PR+28AWG*5C+AEB\ (AL)\ 65\%$

OUTER JACKET: BLACK, OD: 7.0 ± 0.2mm

2. CONNECTOR: HDMI A 19P MALE

**INSULATOR: BLACK PBT** 

PIN G/F

**NICKEL PLATED SHELL** 

3. CONNECTOR: HDMI A 19P MALE

INSULATOR: BLACK PBT

PIN G/F

**NICKEL PLATED SHELL** 

- 4. PVC MOLDED: 45P BLACK
- 5. ELECTRICAL TEST:
  - <1>.100% OPEN SHORT & MISS WIRE TEST
  - <2>.INSULATION RESISTANCE: AC 300V DC400V 10M ohm MIN.
  - <3>.CONDUCTOR RESISTANCE: 3 ohm MAX.
- 6. 1PC/POLYBAG

## CONTROLLED

| Dim<br>range<br>(mm) |         | Tolerance<br>+/-<br>(mm) | D (N)                        |                | ics Corp.<br>N  |
|----------------------|---------|--------------------------|------------------------------|----------------|-----------------|
|                      | 0-1     | 0.15                     | Description: HDMI/M - HDMI/M |                |                 |
|                      | 1-6     | 0.20                     |                              |                |                 |
|                      | 6-18    | 0.30                     |                              | LINUT          | DEV. D          |
|                      | 18-50   | 0.50                     |                              | UNIT: mm       | REV. B          |
|                      | 50-120  | 0.70                     | Drawn / Date                 | Checked / Date | Approved / Date |
|                      | 120-250 | 0.90                     | B. Grubb                     | 01-25-07       | JJH / 01-25-07  |
|                      | 250-500 | 1.20                     | 01-25-07                     | 01 23-07       | 33117 01 23 07  |