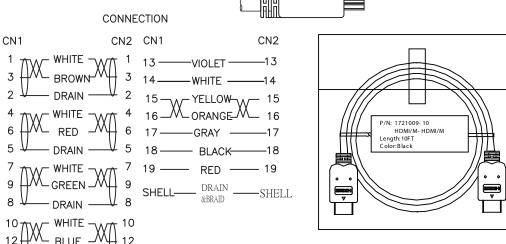

| Changed Cable Spec /                           |               |    |  |  |  |
|          | Changed From Crimp Terminal to Solder Terminal |               |    |  |  |  |
| В        | Updated Graphics, Notes, and Pin out           | 02-07-14      | LY |  |  |  |



DRAIN

## NOTES:

- 1. CABLE: UL20276
  - $(28AWG*1PR+EAM)*4+28AWG*1PR+28AWG*5C+AEB\ (AL)\ 65\%$

OUTER JACKET: BLACK, OD: 7.0 ± 0.2mm

2. CONNECTOR: HDMI A 19P MALE

**INSULATOR: BLACK PBT** 

PIN G/F

**NICKEL PLATED SHELL** 

3. CONNECTOR: HDMI A 19P MALE

INSULATOR: BLACK PBT

PIN G/F

**NICKEL PLATED SHELL** 

- 4. PVC MOLDED: 45P BLACK
- 5. ELECTRICAL TEST:
  - <1>.100% OPEN SHORT & MISS WIRE TEST
  - <2>.INSULATION RESISTANCE: AC 300V DC400V 10M ohm MIN.
  - <3>.CONDUCTOR RESISTANCE: 3 ohm MAX.
- 6. 1PC/POLYBAG



## CONTROLLED

| Dim<br>range<br>(mm) |         | Tolerance<br>+/-<br>(mm) | D (N)                        |                | ics Corp.<br>N  |
|----------------------|---------|--------------------------|------------------------------|----------------|-----------------|
|                      | 0-1     | 0.15                     | Description: HDMI/M - HDMI/M |                |                 |
|                      | 1-6     | 0.20                     |                              |                |                 |
|                      | 6-18    | 0.30                     |                              | LINUT          | DEV. D          |
|                      | 18-50   | 0.50                     |                              | UNIT: mm       | REV. B          |
|