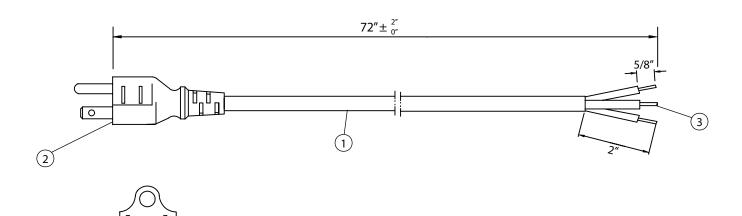

## NOTES:

- 1. CORDAGE: SVT, 18AWG / 3C, UNSHIELDED, NA COLOR CODE, TEMP. RATING: 60°C, RATING: 125V 10A, JACKET COLOR: BLACK
- 2. PLUG: NEMA 5-15P
- 3. OTHER END: ROJ 2", STRIP 5/8"
- 4. APPROVALS: UL, cUL
- 5. ROHS COMPLIANT

## CONTROLLED

| Dim<br>range | Tolerance<br>+/- | Qualtek Electronics Corp.<br>PPC DIVISION |                |                   |  |
|--------------|------------------|-------------------------------------------|----------------|-------------------|--|
| (mm)         | (mm)             | Part Number:                              | 211011-01      | RoHS<br>Compliant |  |
| 0-1          | 0.15             | Description:<br>POWER CORD                |                |                   |  |
| 1-6          | 0.20             |                                           |                |                   |  |
| 6-18         | 0.30             |                                           |                |                   |  |
| 18-50        | 0.50             |                                           | UNIT: in       |                   |  |
| 50-120       | 0.70             | Drawn / Date                              | Checked / Date | Approved / Date   |  |
| 120-250      | 0.90             | R.Nuti                                    | 06-10-08       | JJH / 06-10-08    |  |
| 250-500      | 1.20             | 06-10-08                                  | 00-10-08       | 5517 00-10-00     |  |