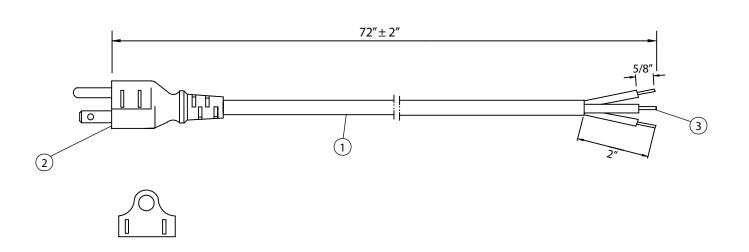

## NOTES:

- 1. CORDAGE: SVT, 18AWG / 3C, UNSHIELDED, NA COLOR CODE, TEMP. RATING 60°C, RATING: 125V 10A, JACKET COLOR: GRAY
- 2. PLUG: NEMA 5-15P
- 3. OTHER END: ROJ 2", STRIP 5/8"
- 4. APPROVALS: UL, cUL
- 5. ROHS COMPLIANT

## **CONTROLLED**

| Dim<br>range | Tolerance<br>+/- | Qualtek Electronics Corp.  PPC DIVISION |                |                   |
|--------------|------------------|-----------------------------------------|----------------|-------------------|
| (mm)         | (mm)             | Part Number:                            | 211011-06      | RoHS<br>Compliant |
| 0-1          | 0.15             | Description: POWER CORD                 |                |                   |
| 1-6          | 0.20             |                                         |                |                   |
| 6-18         | 0.30             |                                         | LINUT          | DEV D             |
| 18-50        | 0.50             |                                         | UNIT: in       | REV. B            |
| 50-120       | 0.70             | Drawn / Date                            | Checked / Date | Approved / Date   |
| 120-250      | 0.90             | B. Zhang 03-04-03                       |                | JJH / 03-04-03    |
| 250-500      | 1.20             | 03-04-03                                | 03-04-03       | 33117 03-04-03    |