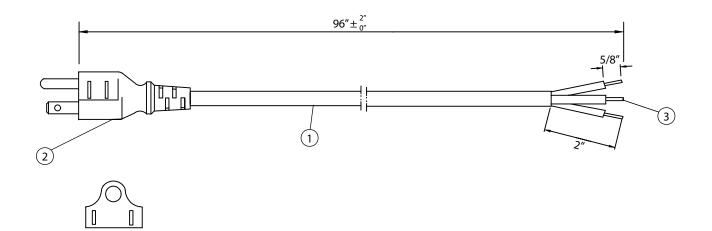

## NOTES:

| 1. | CORDAGE: SVT, 18AWG / 3C, UNSHIELDED, |
|----|---------------------------------------|
|    | NA COLOR CODE, TEMP. RATING: 60°C,    |
|    | RATING: 125V 10A, JACKET COLOR: GRAY  |

- 2. PLUG: NEMA 5-15P
- 3. OTHER END: ROJ 2", STRIP 5/8"
- 4. APPROVALS: UL, cUL
- 5. ROHS COMPLIANT

## CONTROLLED

| Dim<br>range | Tolerance<br>+/- | Qualtek Electronics Corp.<br>PPC DIVISION |                |                   |  |
|--------------|------------------|-------------------------------------------|----------------|-------------------|--|
| (mm)         | (mm)             | Part Number:                              | 211012-06      | RoHS<br>Compliant |  |
| 0-1          | 0.15             | Description:<br>POWER CORD                |                |                   |  |
| 1-6          | 0.20             |                                           |                |                   |  |
| 6-18         | 0.30             |                                           |                |                   |  |
| 18-50        | 0.50             |                                           | UNIT: in       | REV. B            |  |
| 50-120       | 0.70             | Drawn / Date                              | Checked / Date | Approved / Date   |  |
| 120-250      | 0.90             | B. Zhang                                  | 06-30-04       | JJH / 06-30-04    |  |
| 250-500      | 1.20             | 06-30-04                                  |                |                   |  |