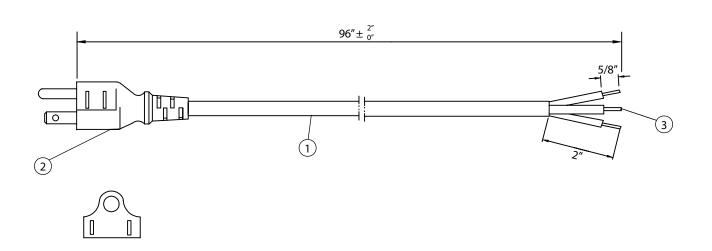

## NOTES:

- 1. CORDAGE: SJT, 18AWG/3C, UNSHIELDED, NA COLOR CODE, TEMP. RATING: 60°C, RATING: 125V 10A, JACKET COLOR: GRAY
- 2. PLUG: NEMA 5-15P
- 3. OTHER END: ROJ 2", STRIP 5/8"
- 4. APPROVALS: UL, cUL
- 5. ROHS COMPLIANT

## CONTROLLED

| Dim<br>range | Tolerance<br>+/- | Qualtek Electronics Corp.  PPC DIVISION |                |                   |
|--------------|------------------|-----------------------------------------|----------------|-------------------|
| (mm)         | (mm)             | Part Number:                            | 211018-06      | RoHS<br>Compliant |
| 0-1          | 0.15             | Description: POWER CORD                 |                |                   |
| 1-6          | 0.20             | POWER CORD                              |                |                   |
| 6-18         | 0.30             |                                         | LINUT '        | DE1 / D           |
| 18-50        | 0.50             |                                         | UNIT: in       | REV. B            |
| 50-120       | 0.70             | Drawn / Date                            | Checked / Date | Approved / Date   |
| 120-250      | 0.90             | B.Zhang                                 | 01-27-03       | JJH / 01-27-03    |
| 250-500      | 1.20             | 01-27-03                                | 01-27-03       | 33117 01 27 03    |