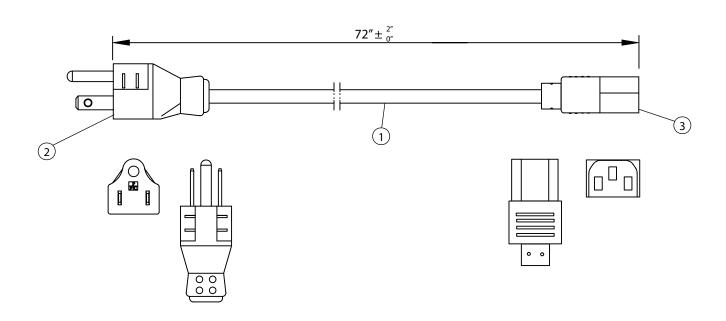

## NOTES:

- 1. CORDAGE: SVT, 18AWG / 3C, UNSHIELDED, NA COLOR CODE, TEMP. RATING: 60°C, RATING: 125V 10A, JACKET COLOR: BLACK
- 2. PLUG: NEMA 5-15P
- 3. CONNECTOR: IEC 60320 C13
- 4. APPROVALS: UL, CSA
- 5. ROHS COMPLIANT

## **CONTROLLED**

| Dim<br>range | Tolerance<br>+/- | Qualtek Electronics Corp.  PPC DIVISION |                |                   |
|--------------|------------------|-----------------------------------------|----------------|-------------------|
| (mm)         | (mm)             | Part Number:                            | 212099-01      | RoHS<br>Compliant |
| 0-1          | 0.15             | Description: POWER CORD                 |                |                   |
| 1-6          | 0.20             | POWER CORD                              |                |                   |
| 6-18         | 0.30             |                                         | LINUT '        | DE. / C           |
| 18-50        | 0.50             |                                         | UNIT: in       | REV. C            |
| 50-120       | 0.70             | Drawn / Date                            | Checked / Date | Approved / Date   |
| 120-250      | 0.90             | B.ZHANG                                 | 06-01-03       | JJH / 06-01-03    |
| 250-500      | 1.20             | 06-01-03                                |                |                   |