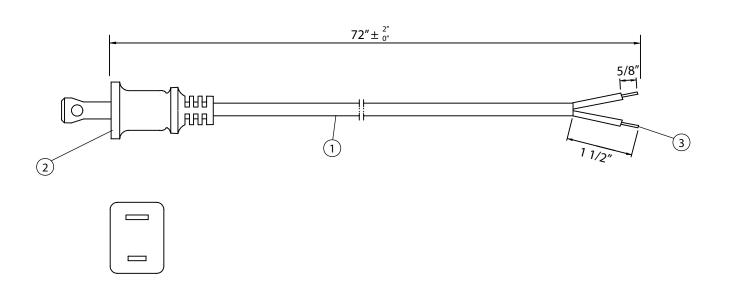

## NOTES:

- CORDAGE: SPT-1, 18AWG / 2C, UNSHIELDED, NA COLOR CODE, TEMP. RATING 60°C, RATING: 125V 10A, JACKET COLOR: BROWN
- 2. PLUG: 1-15P POLARIZED
- 3. OTHER END: SPLIT 1 1/2", STRIP 5/8"
- 4. APPROVALS: UL, cUL
- 5. ROHS COMPLIANT