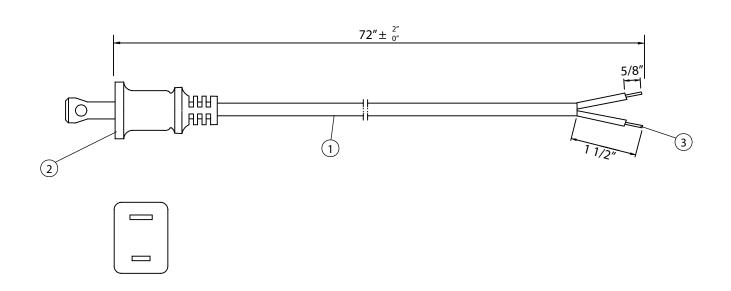

## NOTES:

- CORDAGE: SPT-1, 18AWG / 2C, UNSHIELDED, NA COLOR CODE, TEMP. RATING 60°C, RATING: 125V 10A, JACKET COLOR: WHITE
- 2. PLUG: 1-15P POLARIZED
- 3. OTHER END: SPLIT 1 1/2", STRIP 5/8"
- 4. APPROVALS: UL, cUL
- 5. ROHS COMPLIANT

## **CONTROLLED**

| Dim<br>range | Tolerance<br>+/- | Qualtek Electronics Corp.  PPC DIVISION |                |                   |
|--------------|------------------|-----------------------------------------|----------------|-------------------|
| (mm)         | (mm)             | Part Number:                            | 221001-08      | RoHS<br>Compliant |
| 0-1          | 0.15             | Description: POWER CORD                 |                |                   |
| 1-6          | 0.20             | POWER CORD                              |                |                   |
| 6-18         | 0.30             |                                         | LINUT '        | 05/10             |
| 18-50        | 0.50             |                                         | UNIT: in       | REV. B            |
| 50-120       | 0.70             | Drawn / Date                            | Checked / Date | Approved / Date   |
| 120-250      | 0.90             | B.ZHANG                                 | 09-14-04       | JJH / 09-14-04    |
| 250-500      | 1.20             | 09-14-04                                |                |                   |