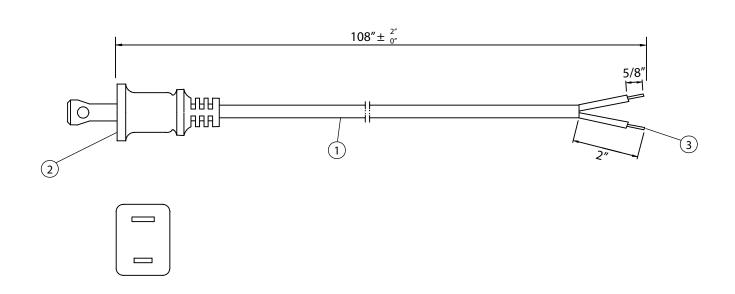

## NOTES:

- CORDAGE: SPT-1, 18AWG / 2C, UNSHIELDED, NA COLOR CODE, TEMP. RATING 60°C, RATING: 125V 10A, JACKET: COLOR BLACK
- 2. PLUG: 1-15P POLARIZED
- 3. OTHER END: SPLIT 2", STRIP 5/8"
- 4. APPROVALS: UL, cUL
- 5. ROHS COMPLIANT

## **CONTROLLED**

| Dim<br>range | Tolerance<br>+/- | Qualtek Electronics Corp.  PPC DIVISION |                |                   |
|--------------|------------------|-----------------------------------------|----------------|-------------------|
| (mm)         | (mm)             | Part Number:                            | 221002-01      | RoHS<br>Compliant |
| 0-1          | 0.15             | Description: POWER CORD                 |                |                   |
| 1-6          | 0.20             |                                         |                |                   |
| 6-18         | 0.30             |                                         | LINUT '        | 057.0             |
| 18-50        | 0.50             |                                         | UNIT: in       | REV. B            |
| 50-120       | 0.70             | Drawn / Date                            | Checked / Date | Approved / Date   |
| 120-250      | 0.90             | B.ZHANG                                 | 06-08-04       | JJH / 06-08-04    |
| 250-500      | 1.20             | 06-08-04                                | 00 00 04       | 33117 00 00 04    |