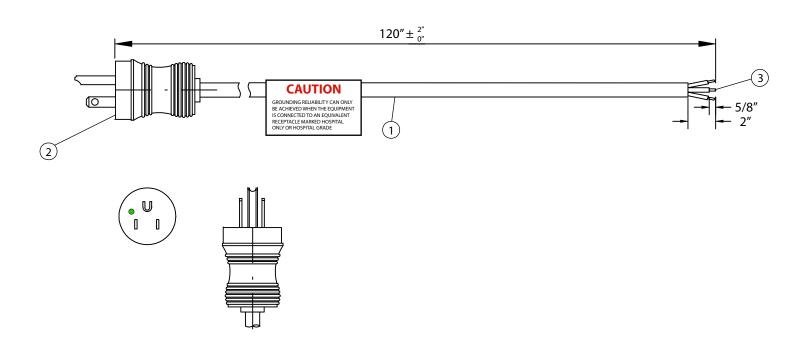

## NOTES:

- CORDAGE: SJT, 18AWG / 3C , UNSHIELDED, NA COLOR CODE, TEMP. RATING 60°C, RATING: 125V, 10A, JACKET COLOR: GRAY
- 2. PLUG: NEMA 5-15P HOSPITAL GRADE (GRAY)
- 3. OTHER END: ROJ 2", STRIP 5/8"
- 4. APPROVALS: UL, CSA
- 5. ROHS COMPLIANT
- 6. CAUTION LABEL

## CONTROLLED

| Dim<br>range | Tolerance<br>+/-<br>(mm) | Qualtek Electronics Corp.  PPC DIVISION |                |                   |
|--------------|--------------------------|-----------------------------------------|----------------|-------------------|
| (mm)         |                          | Part Number:                            | 232011-06      | RoHS<br>Compliant |
| 0-1          | 0.15                     | Description: POWER CORD HOSPITAL GRADE  |                |                   |
| 1-6          | 0.20                     |                                         |                |                   |
| 6-18         | 0.30                     |                                         | LINUT. :       | DEV. D            |
| 18-50        | 0.50                     |                                         | UNIT: in       | REV. B            |
| 50-120       | 0.70                     | Drawn / Date                            | Checked / Date | Approved / Date   |
| 120-250      | 0.90                     | B.Zhang                                 | 10-08-01       | JJH / 10-08-01    |
| 250-500      | 1.20                     | 10-08-01                                |                |                   |