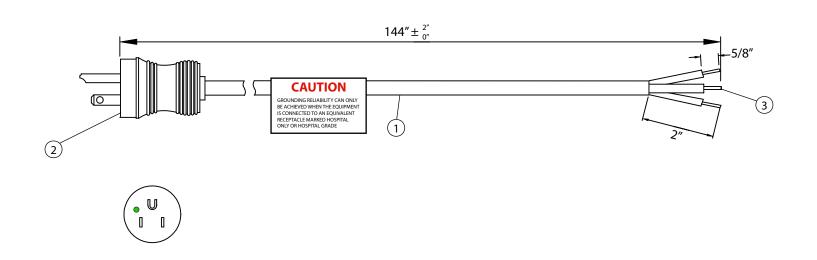

## NOTES:

- CORDAGE: SJT, 16AWG/3C, UNSHIELDED, 1. NA COLOR CODE, TEMP. RATING: 60°C, RATING: 125V, 10A, JACKET COLOR: GRAY
- 2. PLUG: NEMA 5-15P HOSPITAL GRADE (GRAY)
- OTHER END: ROJ 2", STRIP 5/8" 3.
- 4. APPROVALS: UL, CSA
- 5. **ROHS COMPLIANT**
- **CAUTION LABEL**

## **CONTROLLED**

| Dim<br>range | Tolerance<br>+/- | Qualtek Electronics Corp.  PPC DIVISION |                |                   |
|--------------|------------------|-----------------------------------------|----------------|-------------------|
| (mm)         | (mm)             | Part Number:                            | 232015-06      | RoHS<br>Compliant |
| 0-1          | 0.15             | Description: POWER CORD HOSPITAL GRADE  |                |                   |
| 1-6          | 0.20             |                                         |                |                   |
| 6-18         | 0.30             |                                         | LINUT. :       | DEV. D            |
| 18-50        | 0.50             |                                         | UNIT: in       | REV. B            |
| 50-120       | 0.70             | Drawn / Date                            | Checked / Date | Approved / Date   |
| 120-250      | 0.90             | B.Zhang<br>11-10-03                     | 11-10-03       | JJH / 11-10-03    |
| 250-500      | 1.20             | 11-10-03                                |                |                   |