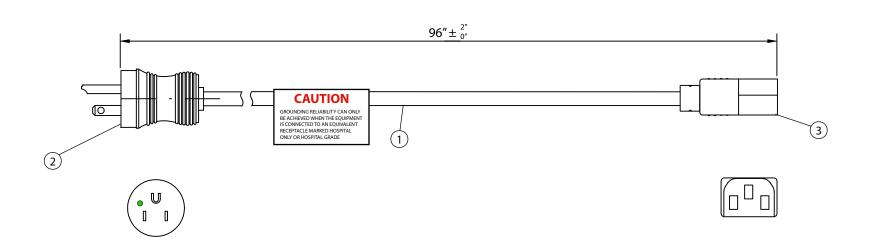

## NOTES:

- CORDAGE: SJT, 18AWG / 3C, HOSPTIAL GRADE UNSHIELDED, NA COLOR CODE, TEMP. RATING 60°C, RATING: 125V 10A, JACKET COLOR: GRAY
- 2. PLUG: NEMA 5-15P HOSPITAL GRADE (GRAY)
- 3. OTHER END: IEC 60320 C13 (GRAY)
- 4. APPROVALS: UL, CSA
- 5. ROHS COMPLIANT
- 6. CAUTION LABEL