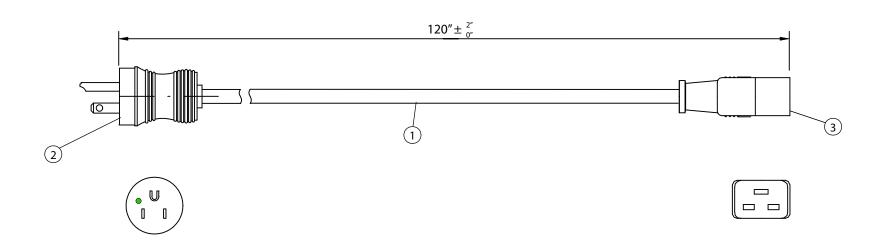

## NOTES:

- CORDAGE: SJT, 14AWG / 3C , UNSHIELDED, NA COLOR CODE, TEMP. RATING 60°C, RATING: 125V, 15A, JACKET COLOR: GRAY
- 2. PLUG: NEMA 5-15P HOSPITAL GRADE (GRAY)
- 3. CONNECTOR: IEC 60320 C19
- APPROVALS: UL, CSA
   ROHS COMPLIANT

| Dim<br>range | Tolerance<br>+/- | Qualtek Electronics Corp.  PPC DIVISION |                |                   |  |
|--------------|------------------|-----------------------------------------|----------------|-------------------|--|
| (mm)         | (mm)             | Part Number:                            | 233082-06      | RoHS<br>Compliant |  |
| 0-1          | 0.15             | Description: POWER CORD HOSPITAL GRADE  |                |                   |  |
| 1-6          | 0.20             |                                         |                |                   |  |
| 6-18         | 0.30             |                                         | LINUT. :       |                   |  |
| 18-50        | 0.50             |                                         | UNIT: in       |                   |  |
| 50-120       | 0.70             | Drawn / Date                            | Checked / Date | Approved / Date   |  |
| 120-250      | 0.90             | R.Nuti                                  | 10-23-07       | JJH / 10-23-07    |  |
| 250-500      | 1.20             | 10-23-07                                |                |                   |  |