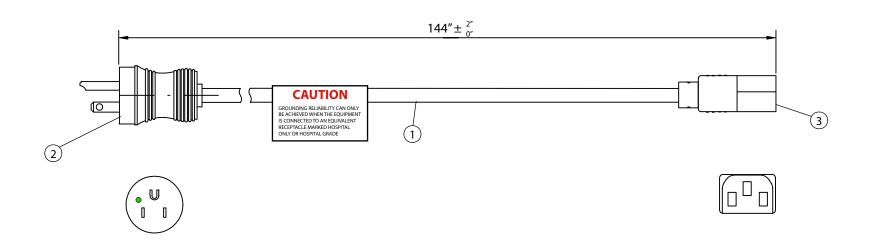

## NOTES:

- CORDAGE: SJT, 16AWG / 3C , UNSHIELDED, NA COLOR CODE, TEMP. RATING: 60°C, RATING: 125V, 13A, JACKET COLOR: GRAY
- 2. PLUG: NEMA 5-15P HOSPITAL GRADE (CLEAR)
- 3. CONNECTOR: IEC 60320 C13 (GRAY)
- 4. APPROVALS: UL, CSA
- 5. ROHS COMPLIANT
- 6. CAUTION LABEL

## **CONTROLLED**

| Dim<br>range | Tolerance<br>+/- | Qualtek Electronics Corp.  PPC DIVISION |                |                   |
|--------------|------------------|-----------------------------------------|----------------|-------------------|
| (mm)         | (mm)             | Part Number:                            | 233086-06      | RoHS<br>Compliant |
| 0-1          | 0.15             | Description: POWER CORD HOSPITAL GRADE  |                |                   |
| 1-6          | 0.20             |                                         |                |                   |
| 6-18         | 0.30             |                                         | LINUT. :       |                   |
| 18-50        | 0.50             |                                         | UNIT: in       |                   |
| 50-120       | 0.70             | Drawn / Date                            | Checked / Date | Approved / Date   |
| 120-250      | 0.90             | R.Nuti                                  | 11-12-08       | LY / 11-12-08     |
| 250-500      | 1.20             | 11-12-08                                |                |                   |