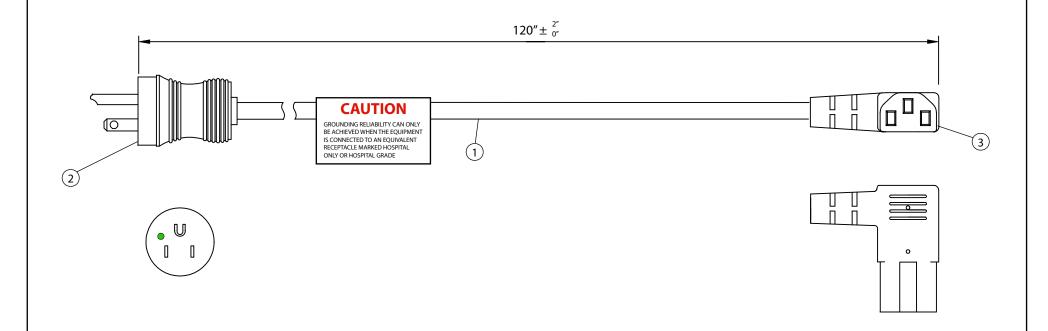

## NOTES:

- 1. CORDAGE: SJT, 18AWG / 3C , UNSHIELDED, NA COLOR CODE, TEMP. RATING: 60°C, RATING: 125V, 10A, JACKET COLOR: GRAY
- 2. PLUG: NEMA 5-15P HOSPITAL GRADE (GRAY)
- 3. CONNECTOR: IEC 60320 C-13 RIGHT ANGLED (GRAY)
- 4. APPROVALS: UL, CSA
- 5. ROHS COMPLIANT
- 6. CAUTION LABEL

## **CONTROLLED**

| Dim<br>range | Tolerance<br>+/- | Qualtek Electronics Corp.  PPC DIVISION |                |                   |
|--------------|------------------|-----------------------------------------|----------------|-------------------|
| (mm)         | (mm)             | Part Number:                            | 240009-06      | RoHS<br>Compliant |
| 0-1          | 0.15             | Description: POWER CORD HOSPITAL GRADE  |                |                   |
| 1-6          | 0.20             |                                         |                |                   |
| 6-18         | 0.30             |                                         | LINUT. :       | DEV D             |
| 18-50        | 0.50             |                                         | UNIT: in       | REV. B            |
| 50-120       | 0.70             | Drawn / Date                            | Checked / Date | Approved / Date   |
| 120-250      | 0.90             | B.Zhang                                 | 03-13-03       | JJH / 03-13-03    |
| 250-500      | 1.20             | 03-13-03                                |                |                   |