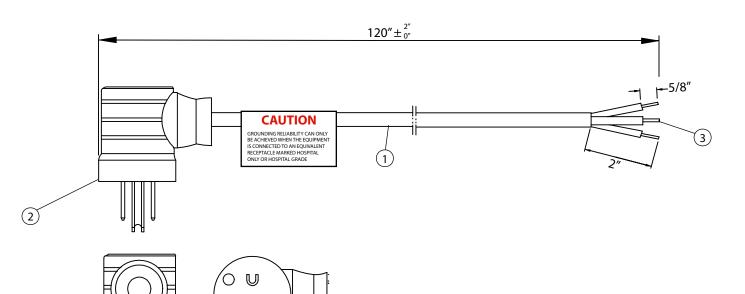

## NOTES:

- 1. CORDAGE: SJT, 18AWG / 3C, UNSHIELDED, NA COLOR CODE, TEMP. RATING 60°C, RATING: 125V 10A, JACKET COLOR: GRAY
- 2. PLUG: NEMA 5-15P HOSPITAL GRADE (GRAY)
- 3. OTHER END: ROJ 2", STRIP 5/8"
- 4. APPROVALS: UL, CSA
- 5. ROHS COMPLIANT
- 6. CAUTION LABEL

## CONTROLLED

| Dim<br>range | Tolerance<br>+/- | Qualtek Electronics Corp.<br>PPC DIVISION |                |                   |
|--------------|------------------|-------------------------------------------|----------------|-------------------|
| (mm)         | (mm)             | Part Number:                              | 242003-06      | RoHS<br>Compliant |
| 0-1          | 0.15             | Description:<br>HOSPITAL GRADE POWER CORD |                |                   |
| 1-6          | 0.20             |                                           |                |                   |
| 6-18         | 0.30             |                                           |                |                   |
| 18-50        | 0.50             |                                           | UNIT: in       | REV. B            |
| 50-120       | 0.70             | Drawn / Date                              | Checked / Date | Approved / Date   |
| 120-250      | 0.90             | B.ZHANG                                   | 05-17-04       | JJH / 05-17-04    |
| 250-500      | 1.20             | 05-17-04                                  | 05-17-04       |                   |