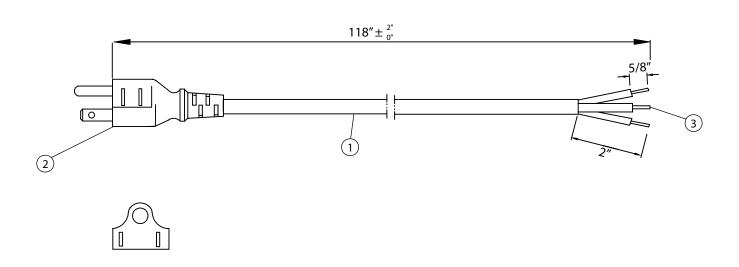

## NOTES:

- 1. CORDAGE: SJT, 18AWG / 3C, UNSHIELDED, CEE COLOR CODE, TEMP. RATING 60°C, RATING: 125V 10A, JACKET COLOR: BLACK
- 2. PLUG: NEMA 5-15P
- 3. CONNECTOR: ROJ 2", STRIP 5/8"
- 4. APPROVALS: UL, cUL
- 5. ROHS COMPLIANT

| Dim<br>range | Tolerance<br>+/- | Qualtek Electronics Corp.  PPC DIVISION |                |                   |
|--------------|------------------|-----------------------------------------|----------------|-------------------|
| (mm)         | (mm)             | Part Number:                            | 311016-01      | RoHS<br>Compliant |
| 0-1          | 0.15             | Description: POWER CORD                 |                |                   |
| 1-6          | 0.20             | POWER CORD                              |                |                   |
| 6-18         | 0.30             |                                         | UNIT: in       | RFV. B            |
| 18-50        | 0.50             |                                         | UNII: IN       | KEV. B            |
| 50-120       | 0.70             | Drawn / Date                            | Checked / Date | Approved / Date   |
| 120-250      | 0.90             | B. Zhang<br>04-14-05                    | 04-14-05       | JJH / 04-14-05    |
| 250-500      | 1.20             | 04-14-05                                |                |                   |