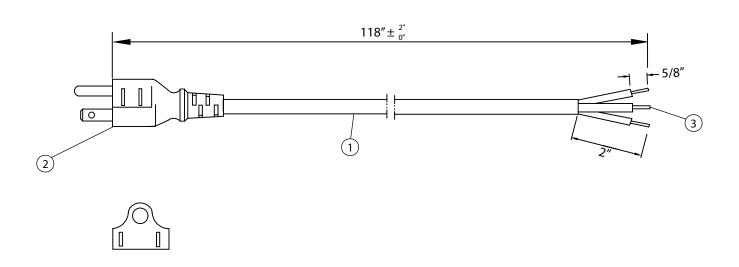

## NOTES:

- 1. CORDAGE: SJT, 18AWG / 3C, UNSHIELDED, CEE COLOR CODE, TEMP. RATING: 60°C, RATING: 125V 10A, JACKET COLOR: GRAY
- 2. PLUG: NEMA 5-15P
- 3. CONNECTOR: ROJ 2", STRIP 5/8"
- 4. APPROVALS: UL, CSA
- 5. ROHS COMPLIANT

| Dim<br>range | Tolerance<br>+/- | Qualtek Electronics Corp.  PPC DIVISION |                |                   |
|--------------|------------------|-----------------------------------------|----------------|-------------------|
| (mm)         | (mm)             | Part Number:                            | 311016-06      | RoHS<br>Compliant |
| 0-1          | 0.15             | Description: POWER CORD                 |                |                   |
| 1-6          | 0.20             | POWER CORD                              |                |                   |
| 6-18         | 0.30             |                                         | UNIT: in       |                   |
| 18-50        | 0.50             |                                         | UNIT: IN       |                   |
| 50-120       | 0.70             | Drawn / Date                            | Checked / Date | Approved / Date   |
| 120-250      | 0.90             | R. Nuti                                 | 07-31-17       | LY / 07-31-17     |
| 250-500      | 1.20             | 07-31-17                                |                |                   |