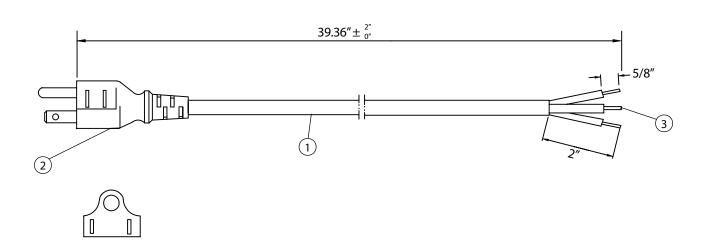

## NOTES:

- 1. CORDAGE: SJT, 16AWG / 3C, UNSHIELDED, CEE COLOR CODE, TEMP. RATING: 60°C, RATING: 125V 13A, JACKET COLOR: BLACK
- 2. PLUG: NEMA 5-15P
- 3. OTHER END: ROJ 2", STRIP 5/8"
- 4. APPROVALS: UL, CSA
- 5. ROHS COMPLIANT

## **CONTROLLED**

| Dim<br>range | Tolerance<br>+/- | Qualtek Electronics Corp.  PPC DIVISION |                |                   |  |
|--------------|------------------|-----------------------------------------|----------------|-------------------|--|
| (mm)         | (mm)             | Part Number:                            | 311330-01      | RoHS<br>Compliant |  |
| 0-1          | 0.15             | Description: POWER CORD                 |                |                   |  |
| 1-6          | 0.20             | POWER CORD                              |                |                   |  |
| 6-18         | 0.30             |                                         | LINUT '        |                   |  |
| 18-50        | 0.50             |                                         | UNIT: in       |                   |  |
| 50-120       | 0.70             | Drawn / Date                            | Checked / Date | Approved / Date   |  |
| 120-250      | 0.90             | R. Nuti                                 | 07-20-17       | LY / 07-20-17     |  |
| 250-500      | 1.20             | 07-20-17                                | 07-20-17       | L1 / 0/ 20-1/     |  |