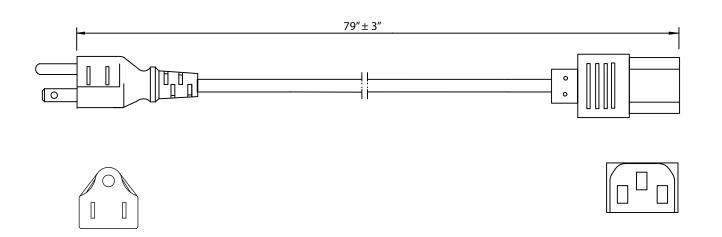

## NOTES:

- CORDAGE: SJT, 16AWG / 3C, UNSHIELDED, CEE COLOR CODE, TEMP. RATING 60°C, RATING 125V 13A, JACKET COLOR BLACK
- 2. PLUG: NEMA 5-15P
- 3. CONNECTOR: IEC 60320 C-13
- 4. APPROVALS: UL, cUL
- ROHS COMPLIANT

## **CONTROLLED**

| Dim<br>range | Tolerance<br>+/- | Qualtek Electronics Corp.  PPC DIVISION |                |                   |
|--------------|------------------|-----------------------------------------|----------------|-------------------|
| (mm)         | (mm)             | Part Number:                            | 312011-01      | RoHS<br>Compliant |
| 0-1          | 0.15             | Description: POWER CORD                 |                |                   |
| 1-6          | 0.20             | POWER CORD                              |                |                   |
| 6-18         | 0.30             |                                         |                |                   |
| 18-50        | 0.50             |                                         | UNIT: in       | REV. B            |
| 50-120       | 0.70             | Drawn / Date                            | Checked / Date | Approved / Date   |
| 120-250      | 0.90             | B.ZHANG                                 | 05-11-04       | JJH / 05-11-04    |
| 250-500      | 1.20             | 05-11-04                                |                |                   |