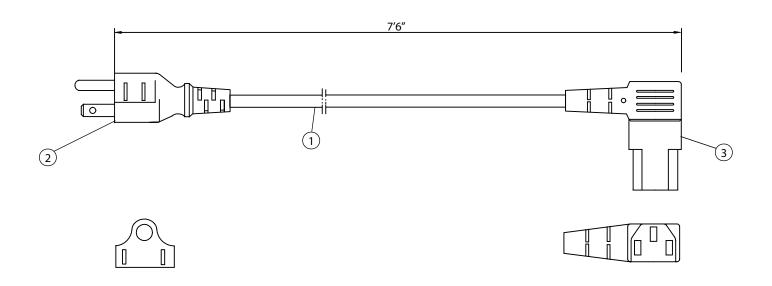

## NOTES:

- 1. CORDAGE: SVT, 18AWG/3C, UNSHIELDED, CEE COLOR CODE, TEMP. RATING 60°C, RATING: 125V, 10A, JACKET COLOR: BLACK
- 2. PLUG: NEMA 5-15P
- 3. CONNECTOR: IEC 60320 C13 RIGHT ANGLE
- 4. APPROVALS: UL, cUL
- 5. ROHS COMPLIANT

## **CONTROLLED**

| Dim<br>range | Tolerance<br>+/- | Qualtek Electronics Corp.  PPC DIVISION |                |                   |
|--------------|------------------|-----------------------------------------|----------------|-------------------|
| (mm)         | (mm)             | Part Number:                            | 313001-01      | RoHS<br>Compliant |
| 0-1          | 0.15             | Description: POWER CORD                 |                |                   |
| 1-6          | 0.20             | POWER CORD                              |                |                   |
| 6-18         | 0.30             |                                         | UNIT: in       | REV. B            |
| 18-50        | 0.50             |                                         | UNIT: IN       | KEV. B            |
| 50-120       | 0.70             | Drawn / Date                            | Checked / Date | Approved / Date   |
| 120-250      | 0.90             | B.Zhang                                 | 07-12-02       | JJH / 07-12-02    |
| 250-500      | 1.20             | 07-12-02                                |                |                   |