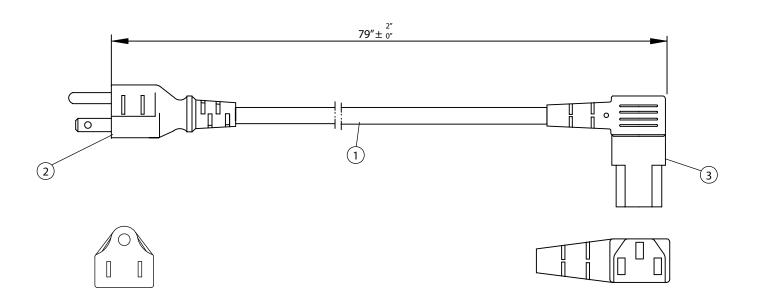

## NOTES:

- 1. CORDAGE: SJT, 18AWG / 3C, UNSHIELDED, CEE COLOR CODE, TEMP. RATING 60°C, RATING: 125V 10A, JACKET COLOR: BLACK
- 2. PLUG: NEMA 5-15P
- 3. CONNECTOR: IEC 60320 C13 RIGHT ANGLE
- 4. APPROVALS: UL, cUL
- 5. ROHS COMPLIANT

## **CONTROLLED**

| Dim<br>range | Tolerance<br>+/- | Qualtek Electronics Corp.  PPC DIVISION |                |                   |
|--------------|------------------|-----------------------------------------|----------------|-------------------|
| (mm)         | (mm)             | Part Number:                            | 313006-01      | RoHS<br>Compliant |
| 0-1          | 0.15             | Description: POWER CORD                 |                |                   |
| 1-6          | 0.20             | POWER CORD                              |                |                   |
| 6-18         | 0.30             |                                         | LINUT '        |                   |
| 18-50        | 0.50             |                                         | UNIT: in       |                   |
| 50-120       | 0.70             | Drawn / Date                            | Checked / Date | Approved / Date   |
| 120-250      | 0.90             | R.Nuti                                  | 10-30-07       | JJH / 10-30-07    |
| 250-500      | 1.20             | 10-30-07                                | 10 30-07       |                   |