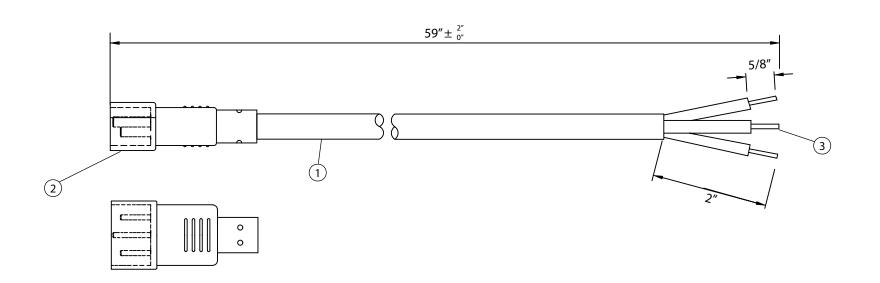

## NOTES:

- 1. CORDAGE: SVT, 18AWG/3C, UNSHIELDED, CEE COLOR CODE, TEMP. RATING 60°C, RATING: 250V, 10A, JACKET COLOR: BLACK
- 2. PLUG: IEC 60320 C14
- 3. OTHER END: ROJ 2", STRIP 5/8"
- 4. APPROVALS: UL, CSA
- 5. ROHS COMPLIANT

## **CONTROLLED**

| Dim<br>range | Tolerance<br>+/- | Qualtek Electronics Corp.  PPC DIVISION |                |                   |
|--------------|------------------|-----------------------------------------|----------------|-------------------|
| (mm)         | (mm)             | Part Number:                            | 317003-01      | RoHS<br>Compliant |
| 0-1          | 0.15             | Description: POWER CORD                 |                |                   |
| 1-6          | 0.20             |                                         |                |                   |
| 6-18         | 0.30             |                                         | UNIT: in       | DEV. C            |
| 18-50        | 0.50             |                                         | UNIT: IN       | REV. C            |
| 50-120       | 0.70             | Drawn / Date                            | Checked / Date | Approved / Date   |
| 120-250      | 0.90             | B.Zhang                                 | 06-12-02       | JJH / 06-12-02    |
| 250-500      | 1.20             | 06-12-02                                |                |                   |