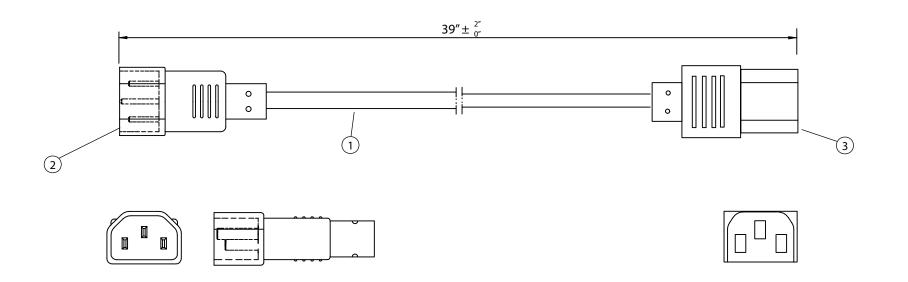

## NOTES:

- 1. CORDAGE: SJT, 18AWG / 3C, UNSHIELDED CEE COLOR CODE, TEMP. RATING 60°C, RATING: 125V 10A, JACKET COLOR: BLACK
- 2. PLUG: IEC 60320 C-14
- 3. CONNECTOR: IEC 60320 C-13
- 4. APPROVALS: UL, cUL
- 5. ROHS COMPLIANT

## **CONTROLLED**

| Dim<br>range | Tolerance<br>+/- | Qualtek Electronics Corp.  PPC DIVISION |                |                   |  |
|--------------|------------------|-----------------------------------------|----------------|-------------------|--|
| (mm)         | (mm)             | Part Number:                            | 318005-01      | RoHS<br>Compliant |  |
| 0-1          | 0.15             | Description: POWER CORD                 |                |                   |  |
| 1-6          | 0.20             |                                         |                |                   |  |
| 6-18         | 0.30             |                                         | LINUT. :       | DEV. D            |  |
| 18-50        | 0.50             | UNIT: in REV. B                         |                | KEV. B            |  |
| 50-120       | 0.70             | Drawn / Date                            | Checked / Date | Approved / Date   |  |
| 120-250      | 0.90             | B. Zhang<br>05-17-04                    | 05-17-04       | JJH / 05-17-04    |  |
| 250-500      | 1.20             | 05-17-04                                |                |                   |  |