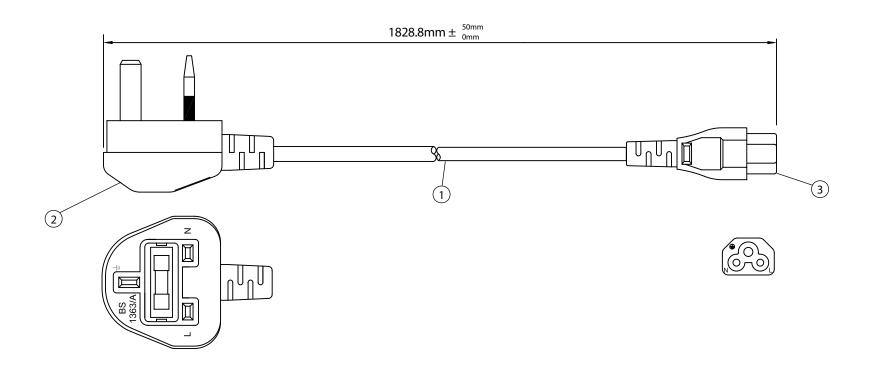

## NOTES:

- 1. CORDAGE: H03VV-F, 3x0.75mm, UNSHIELDED CEE COLOR CODE, TEMP. RATING: 70°C, RATING: 250V 2.5A, JACKET COLOR: BLACK
- 2. PLUG: BS1363A W/3A FUSE
- 3. CONNECTOR: IEC 60320 C5
- 4. APPROVALS: BSI
- 5. ROHS COMPLIANT

## **CONTROLLED**

| Dim<br>range | Tolerance<br>+/- | Qualtek Electronics Corp.  PPC DIVISION |                |                   |
|--------------|------------------|-----------------------------------------|----------------|-------------------|
| (mm)         | (mm)             | Part Number:                            | 370021-01      | RoHS<br>Compliant |
| 0-1          | 0.15             | Description: POWER CORD                 |                |                   |
| 1-6          | 0.20             | POWER CORD                              |                |                   |
| 6-18         | 0.30             | 250 " 24552                             |                |                   |
| 18-50        | 0.50             | RFQ# 2677D                              | UNIT: mm       |                   |
| 50-120       | 0.70             | Drawn / Date                            | Checked / Date | Approved / Date   |
| 120-250      | 0.90             | R.Nuti                                  | 08-15-13       | LY / 08-15-13     |
| 250-500      | 1.20             | 08-15-13                                |                |                   |