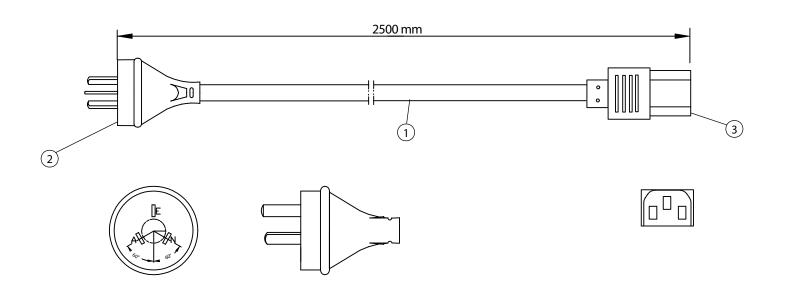

## NOTES:

- 1. CORDAGE: SAA, 3 x 1.0mm, UNSHIELDED, CEE COLOR CODE, TEMP. RATING 70°C, RATING: 250V 10A, JACKET COLOR: BLACK
- 2. PLUG: AS 3112/AUSTRALIAN
- 3. CONNECTOR: IEC 60320 C-13
- 4. APPROVALS: AUSTRALIA, NEW ZEALAND
- 5. ROHS COMPLIANT

| Dim<br>range | Tolerance<br>+/- | Qualtek Electronics Corp.  PPC DIVISION |                |                   |
|--------------|------------------|-----------------------------------------|----------------|-------------------|
| (mm)         | (mm)             | Part Number: 3                          | 74003-A01      | RoHS<br>Compliant |
| 0-1          | 0.15             | Description: POWER CORD                 |                |                   |
| 1-6          | 0.20             |                                         |                |                   |
| 6-18         | 0.30             |                                         | LINIT          | DEV D             |
| 18-50        | 0.50             |                                         | UNIT: mm       | REV. D            |
| 50-120       | 0.70             | Drawn / Date                            | Checked / Date | Approved / Date   |
| 120-250      | 0.90             | B. ZHANG                                | 10-15-01       | JJH / 10-15-01    |
| 250-500      | 1.20             | 10-15-01                                | 10-13-01       | 3311/10 13-01     |