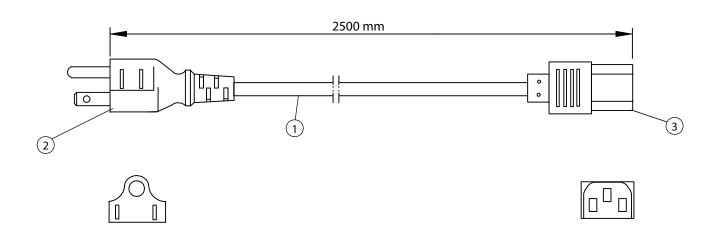

## NOTES:

- 1. CORDAGE: VCTF, 3x1.25mm, UNSHIELDED, CEE COLOR CODE, TEMP. RATING 70°C, RATING: 125V 13A, JACKET COLOR: BLACK
- 2. PLUG: CNS 690
- 3. CONNECTOR: IEC 60320 C13
- 4. APPROVALS: TAIWAN
- 5. ROHS COMPLIANT

| Dim<br>range | Tolerance<br>+/- | Qualtek Electronics Corp.  PPC DIVISION |                |                   |  |
|--------------|------------------|-----------------------------------------|----------------|-------------------|--|
| (mm)         | (mm)             | Part Number:                            | 393001-01      | RoHS<br>Compliant |  |
| 0-1          | 0.15             | Description: POWER CORD                 |                |                   |  |
| 1-6          | 0.20             | POWER CORD                              |                |                   |  |
| 6-18         | 0.30             |                                         | LINUT.         |                   |  |
| 18-50        | 0.50             | UNIT: mm                                |                |                   |  |
| 50-120       | 0.70             | Drawn / Date                            | Checked / Date | Approved / Date   |  |
| 120-250      | 0.90             | R.Nuti                                  | 10-23-07       | JJH / 10-23-07    |  |
| 250-500      | 1.20             | 10-23-07                                |                | 3311/ 10-23-07    |  |