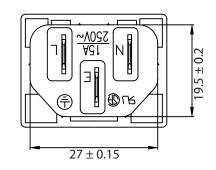

## NOTES:

RATING:

UL, CSA: 15A 250V AC VDE: 10A 250V AC APPROVALS: UL, CSA, VDE, CCC PANEL THICKNESS: 1.5mm ROHS COMPLIANT

## **CONTROLLED**

| Dim<br>range | Tolerance<br>+/- | Qualtek Electronics Corp.  PPC DIVISION |                |                   |
|--------------|------------------|-----------------------------------------|----------------|-------------------|
| (mm)         | (mm)             | Part Number:                            | 701W-15/21     | RoHS<br>Compliant |
| 0-1          | 0.15             | Description: SNAP-IN INLET              |                |                   |
| 1-6          | 0.20             |                                         |                |                   |
| 6-18         | 0.30             |                                         |                | DEL C             |
| 18-50        | 0.50             |                                         | UNIT: mm       | REV. C            |
| 50-120       | 0.70             | Drawn / Date                            | Checked / Date | Approved / Date   |
| 120-250      | 0.90             | B.ZHANG                                 | 01-21-03       | JJH / 01-21-03    |
| 250-500      | 1.20             | 01-21-03                                | 01 21-03       | 33117 01 21 03    |