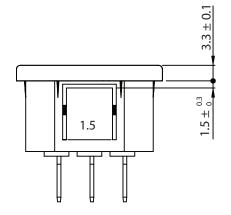

## **CONTROLLED**

| Dim<br>range | Tolerance<br>+/- | Qualtek Electronics Corp.  PPC DIVISION |                |                   |
|--------------|------------------|-----------------------------------------|----------------|-------------------|
| (mm)         | (mm)             | Part Number:                            | 701W-15/21     | RoHS<br>Compliant |
| 0-1          | 0.15             | Description: SNAP-IN INLET              |                |                   |
| 1-6          | 0.20             |                                         |                |                   |
| 6-18         | 0.30             |                                         |                | DEL C             |
| 18-50        | 0.50             |                                         | UNIT: mm       | REV. C            |
| 50-120       | 0.70             | Drawn / Date                            | Checked / Date | Approved / Date   |
| 120-250      | 0.90             | B.ZHANG                                 | 01-21-03       | JJH / 01-21-03    |
| 250-500      | 1.20             | 01-21-03                                | 01 21-03       | 33117 01 21 03    |