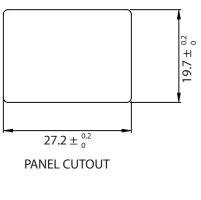

## NOTES:

RATING:

UL, CSA: 15A 250V AC VDE: 10A 250V AC APPROVALS: UL, CSA, VDE, CCC PANEL THICKNESS: 1.5mm ROHS COMPLIANT

## **CONTROLLED**

| Dim<br>range | Tolerance<br>+/- | Qualtek Electronics Corp.  PPC DIVISION |                |                   |
|--------------|------------------|-----------------------------------------|----------------|-------------------|
| (mm)         | (mm)             | Part Number:                            | 701W-15/21     | RoHS<br>Compliant |
| 0-1          | 0.15             | Description: SNAP-IN INLET              |                |                   |
| 1-6          | 0.20             |                                         |                |                   |
| 6-18         | 0.30             |                                         |                | DEL C             |
| 18-50        | 0.50             |                                         | UNIT: mm       | REV. C            |
| 50-120       | 0.70             | Drawn / Date                            | Checked / Date | Approved / Date   |
| 120-250      | 0.90             | B.ZHANG                                 | 01-21-03       | JJH / 01-21-03    |
| 250-500      | 1.20             | 01-21-03                                | 01 21-03       | 33117 01 21 03    |