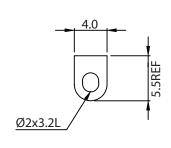

## NOTES:

RATING:

UL, CSA: 15A 250V AC VDE: 10A 250V AC APPROVALS: UL, CSA, VDE, CCC PANEL THICKNESS: 1.5mm ROHS COMPLIANT

## **CONTROLLED**

| Dim<br>range | Tolerance<br>+/- | Qualtek Electronics Corp.  PPC DIVISION |                |                   |
|--------------|------------------|-----------------------------------------|----------------|-------------------|
| (mm)         | (mm)             | Part Number:                            | 701W-15/21     | RoHS<br>Compliant |
| 0-1          | 0.15             | Description: SNAP-IN INLET              |                |                   |
| 1-6          | 0.20             |                                         |                |                   |
| 6-18         | 0.30             |                                         |                | DEL C             |
| 18-50        | 0.50             |                                         | UNIT: mm       | REV. C            |
| 50-120       | 0.70             | Drawn / Date                            | Checked / Date | Approved / Date   |
| 120-250      | 0.90             | B.ZHANG                                 | 01-21-03       | JJH / 01-21-03    |
| 250-500      | 1.20             | 01-21-03                                | 01 21-03       | 33117 01 21 03    |