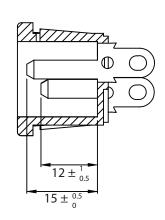

## **CONTROLLED**

| Dim<br>range | Tolerance<br>+/- | Qualtek Electronics Corp.  PPC DIVISION |                |                   |
|--------------|------------------|-----------------------------------------|----------------|-------------------|
| (mm)         | (mm)             | Part Number:                            | 701W-15/21     | RoHS<br>Compliant |
| 0-1          | 0.15             | Description: SNAP-IN INLET              |                |                   |
| 1-6          | 0.20             |                                         |                |                   |
| 6-18         | 0.30             |                                         |                | DEL C             |
| 18-50        | 0.50             |                                         | UNIT: mm       | REV. C            |
| 50-120       | 0.70             | Drawn / Date                            | Checked / Date | Approved / Date   |
| 120-250      | 0.90             | B.ZHANG                                 | 01-21-03       | JJH / 01-21-03    |
| 250-500      | 1.20             | 01-21-03                                | 01 21-03       | 33117 01 21 03    |