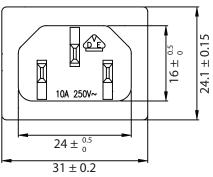

## NOTES:

RATING:

UL, CSA: 15A 250V AC VDE: 10A 250V AC APPROVALS: UL, CSA, VDE, CCC PANEL THICKNESS: 1.5mm ROHS COMPLIANT

## **CONTROLLED**

| Dim<br>range | Tolerance<br>+/- | Qualtek Electronics Corp.  PPC DIVISION |                |                   |
|--------------|------------------|-----------------------------------------|----------------|-------------------|
| (mm)         | (mm)             | Part Number:                            | 701W-15/21     | RoHS<br>Compliant |
| 0-1          | 0.15             | Description: SNAP-IN INLET              |                |                   |
| 1-6          | 0.20             |                                         |                |                   |
| 6-18         | 0.30             |                                         |                | DEL C             |
| 18-50        | 0.50             |                                         | UNIT: mm       | REV. C            |
| 50-120       | 0.70             | Drawn / Date                            | Checked / Date | Approved / Date   |
| 120-250      | 0.90             | B.ZHANG                                 | 01-21-03       | JJH / 01-21-03    |
| 250-500      | 1.20             | 01-21-03                                | 01 21-03       | 33117 01 21 03    |