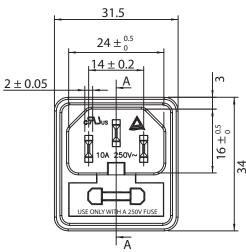

## NOTES:

RATING: 10A 250V AC APPROVALS: UL, cUL, TUV **DUAL FUSEHOLDER** 

FUSES NOT INCLUDED - RECOMMENDED SIZE: 5 X 20MM

PANEL THICKNESS: 1.5mm

**RoHS COMPLIANT** 

| REVISION |             |      |          |  |  |  |
|----------|-------------|------|----------|--|--|--|
| REV.     | DESCRIPTION | DATE | APPROVED |  |  |  |
|          |             |      |          |  |  |  |
|          |             |      |          |  |  |  |
|          |             |      |          |  |  |  |

## **CONTROLLED**

| Dim<br>range | Tolerance<br>+/- | Qualtek Electronics Corp.  PPC DIVISION |                |                   |
|--------------|------------------|-----------------------------------------|----------------|-------------------|
| (mm)         | (mm)             | Part Number: 7                          | 23WA-15/48     | RoHS<br>Compliant |
| 0-1          | 0.30             | Description:                            |                |                   |
| 1-6          | 0.40             | AC RECEPTACLE                           |                |                   |
| 6-18         | 0.45             |                                         |                |                   |
| 18-50        | 0.50             |                                         | UNIT: mm       |                   |
| 50-120       | 0.70             | Drawn / Date                            | Checked / Date | Approved / Date   |
| 120-250      | 0.90             | R. Nuti                                 | 11-29-11       | LY / 11-29-11     |
| 250-500      | 1.20             | 11-29-11                                | 11-29-11       | Li / 11 29-11     |