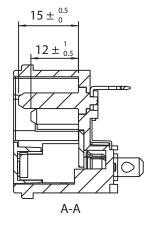

## NOTES:

RATING: 10A 250V AC APPROVALS: UL, cUL, TUV **DUAL FUSEHOLDER** 

FUSES NOT INCLUDED - RECOMMENDED SIZE: 5 X 20MM

PANEL THICKNESS: 1.5mm

**RoHS COMPLIANT** 

| REVISION |             |      |          |  |  |  |
|----------|-------------|------|----------|--|--|--|
| REV.     | DESCRIPTION | DATE | APPROVED |  |  |  |
|          |             |      |          |  |  |  |
|          |             |      |          |  |  |  |
|          |             |      |          |  |  |  |

## **CONTROLLED**

| Dim<br>range | Tolerance<br>+/- | Qualtek Electronics Corp.  PPC DIVISION |                |                   |
|--------------|------------------|-----------------------------------------|----------------|-------------------|
| (mm)         | (mm)             | Part Number: 7                          | 23WA-15/48     | RoHS<br>Compliant |
| 0-1          | 0.30             | Description:                            |                |                   |
| 1-6          | 0.40             | AC RECEPTACLE                           |                |                   |
| 6-18         | 0.45             |                                         |                |                   |
| 18-50        | 0.50             |                                         | UNIT: mm       |                   |
| 50-120       | 0.70             | Drawn / Date                            | Checked / Date | Approved / Date   |
| 120-250      | 0.90             | R. Nuti                                 | 11-29-11       | LY / 11-29-11     |
| 250-500      | 1.20             | 11-29-11                                | 11-29-11       | Li / 11 29-11     |