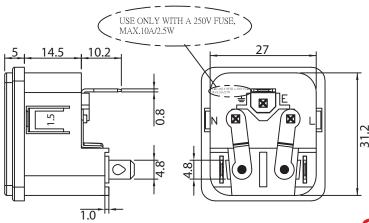

## NOTES:

RATING: 10A 250V AC APPROVALS: UL, cUL, TUV **DUAL FUSEHOLDER** 

FUSES NOT INCLUDED - RECOMMENDED SIZE: 5 X 20MM

PANEL THICKNESS: 1.5mm

**RoHS COMPLIANT** 

| REVISION |             |      |          |  |  |  |
|----------|-------------|------|----------|--|--|--|
| REV.     | DESCRIPTION | DATE | APPROVED |  |  |  |
|          |             |      |          |  |  |  |
|          |             |      |          |  |  |  |
|          |             |      |          |  |  |  |

## **CONTROLLED**

| Dim<br>range | Tolerance<br>+/- | Qualtek Electronics Corp.  PPC DIVISION |                |                   |
|--------------|------------------|-----------------------------------------|----------------|-------------------|
| (mm)         | (mm)             | Part Number: 7                          | 23WA-15/48     | RoHS<br>Compliant |
| 0-1          | 0.30             | Description:                            |                |                   |
| 1-6          | 0.40             | AC RECEPTACLE                           |                |                   |
| 6-18         | 0.45             |                                         |                |                   |
| 18-50        | 0.50             |                                         | UNIT: mm       |                   |
| 50-120       | 0.70             | Drawn / Date                            | Checked / Date | Approved / Date   |
| 120-250      | 0.90             | R. Nuti                                 | 11-29-11       | LY / 11-29-11     |
| 250-500      | 1.20             | 11-29-11                                | 11-29-11       | Li / 11 29-11     |