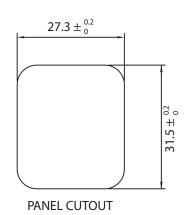

## NOTES:

RATING: 10A 250V AC APPROVALS: UL, cUL, TUV **DUAL FUSEHOLDER** 

FUSES NOT INCLUDED - RECOMMENDED SIZE: 5 X 20MM

PANEL THICKNESS: 1.5mm

**RoHS COMPLIANT** 

| REVISION |             |      |          |  |  |  |
|----------|-------------|------|----------|--|--|--|
| REV.     | DESCRIPTION | DATE | APPROVED |  |  |  |
|          |             |      |          |  |  |  |
|          |             |      |          |  |  |  |
|          |             |      |          |  |  |  |