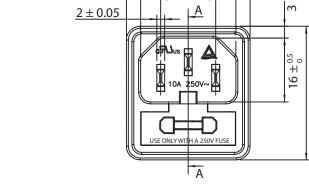

## NOTES:

RATING: 10A 250V AC APPROVALS: UL, cUL, TUV **DUAL FUSEHOLDER** 

FUSES NOT INCLUDED - RECOMMENDED SIZE: 5 X 20MM

PANEL THICKNESS: 1.5mm

**RoHS COMPLIANT** 

| REVISION |             |      |          |  |  |  |
|----------|-------------|------|----------|--|--|--|
| REV.     | DESCRIPTION | DATE | APPROVED |  |  |  |
|          |             |      |          |  |  |  |
|          |             |      |          |  |  |  |
|          |             |      |          |  |  |  |

## **CONTROLLED**

| Dim<br>range | Tolerance<br>+/- | Qualtek Electronics Corp.  PPC DIVISION |                |                   |
|--------------|------------------|-----------------------------------------|----------------|-------------------|
| (mm)         | (mm)             | Part Number: 7                          | 23WA-15/48     | RoHS<br>Compliant |
| 0-1          | 0.30             | Description:                            |                |                   |
| 1-6          | 0.40             | AC RECEPTACLE                           |                |                   |
| 6-18         | 0.45             |                                         |                |                   |
| 18-50        | 0.50             |                                         | UNIT: mm       |                   |
| 50-120       | 0.70             | Drawn / Date                            | Checked / Date | Approved / Date   |
| 120-250      | 0.90             | R. Nuti                                 | 11-29-11       | LY / 11-29-11     |
| 250-500      | 1.20             | 11-29-11                                | 11-29-11       | Li / 11 29-11     |