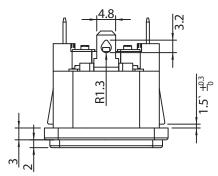

## NOTES:

RATING: 10A 250V AC APPROVALS: UL, cUL, TUV **DUAL FUSEHOLDER** 

FUSES NOT INCLUDED - RECOMMENDED SIZE: 5 X 20MM

PANEL THICKNESS: 1.5mm

**RoHS COMPLIANT** 

| REVISION |             |      |          |  |  |  |
|----------|-------------|------|----------|--|--|--|
| REV.     | DESCRIPTION | DATE | APPROVED |  |  |  |
|          |             |      |          |  |  |  |
|          |             |      |          |  |  |  |
|          |             |      |          |  |  |  |

## **CONTROLLED**

| Dim<br>range | Tolerance<br>+/- | Qualtek Electronics Corp.  PPC DIVISION |                |                   |
|--------------|------------------|-----------------------------------------|----------------|-------------------|
| (mm)         | (mm)             | Part Number: 7                          | 23WA-15/48     | RoHS<br>Compliant |
| 0-1          | 0.30             | Description:                            |                |                   |
| 1-6          | 0.40             | AC RECEPTACLE                           |                |                   |
| 6-18         | 0.45             |                                         |                |                   |
| 18-50        | 0.50             |                                         | UNIT: mm       |                   |
| 50-120       | 0.70             | Drawn / Date                            | Checked / Date | Approved / Date   |
| 120-250      | 0.90             | R. Nuti                                 | 11-29-11       | LY / 11-29-11     |
| 250-500      | 1.20             | 11-29-11                                | 11-29-11       | Li / 11 29-11     |