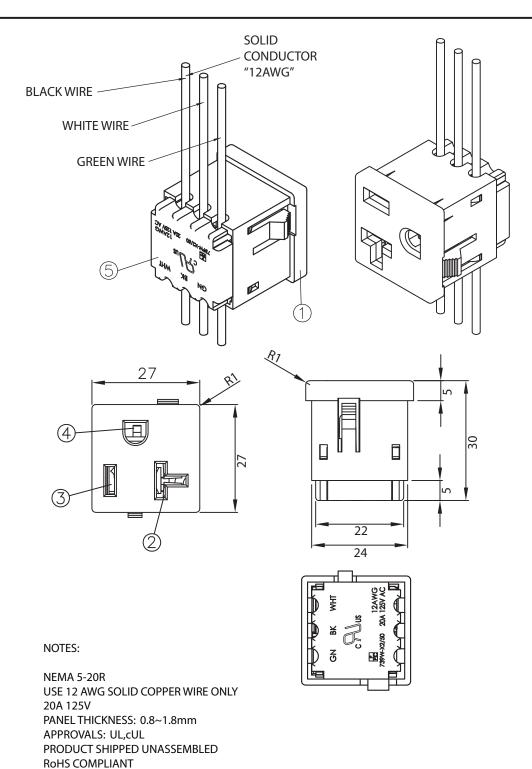

## **CONTROLLED**

| 5 | Cover back of the body, NYLON Black Color |   |  |  |
|---|-------------------------------------------|---|--|--|
| 4 | 4 Contact PIN Brass Strip t=0.7mm         |   |  |  |
| 3 | Contact PIN Brass Strip t=0.7mm           | 1 |  |  |
| 2 | Contact PIN Brass Strip t=0.7mm Ni-Plated |   |  |  |
| 1 | Body Insulator NYLON Black Color          | 1 |  |  |

| Dim<br>range | Tolerance<br>+/- | Qualtek Electronics Corp.  PPC DIVISION       |                |                   |
|--------------|------------------|-----------------------------------------------|----------------|-------------------|
| (mm)         | (mm)             | Part Number: 7                                | 739W-X2/50     | RoHS<br>Compliant |
| 0-1          | 0.30             | Description: SNAP-IN 20 AMP T-SLOT RECEPTACLE |                |                   |
| 1-6          | 0.30             |                                               |                |                   |
| 6-18         | 0.30             |                                               | LINUT          |                   |
| 18-50        | 0.50             |                                               | UNIT: mm       |                   |
| 50-120       | 0.70             | Drawn / Date                                  | Checked / Date | Approved / Date   |
| 120-250      | 0.90             | R.Nuti                                        | 12-02-15       | LY / 12-02-15     |
| 250-500      | 1.20             | 12-02-15                                      | 12-02-13       | L1 / 12 02-13     |