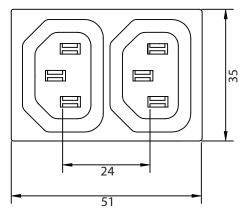

## NOTES:

RATING:

UL, CSA: 15A 250V AC VDE: 10A 250V AC APPROVALS: UL, CSA, VDE ROHS COMPLIANT

## **CONTROLLED**

| Dim<br>range | Tolerance<br>+/- | Qualtek Electronics Corp.  PPC DIVISION |                |                   |
|--------------|------------------|-----------------------------------------|----------------|-------------------|
| (mm)         | (mm)             | Part Number:                            | 742W-15/03     | RoHS<br>Compliant |
| 0-1          | 0.15             | Description: AC RECEPTACLE              |                |                   |
| 1-6          | 0.20             |                                         |                |                   |
| 6-18         | 0.30             |                                         |                | 2514.2            |
| 18-50        | 0.50             |                                         | UNIT: mm       | REV. B            |
| 50-120       | 0.70             | Drawn / Date                            | Checked / Date | Approved / Date   |
| 120-250      | 0.90             | B.ZHANG                                 | 08-20-03       | JJH / 08-20-03    |
| 250-500      | 1.20             | 08-20-03                                |                |                   |