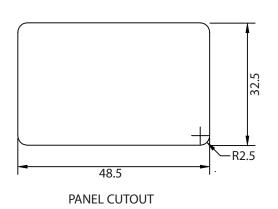

## **CONTROLLED**

| Dim<br>range | Tolerance<br>+/- | Qualtek Electronics Corp.  PPC DIVISION |                |                   |
|--------------|------------------|-----------------------------------------|----------------|-------------------|
| (mm)         | (mm)             | Part Number:                            | 742W-15/03     | RoHS<br>Compliant |
| 0-1          | 0.15             | Description: AC RECEPTACLE              |                |                   |
| 1-6          | 0.20             |                                         |                |                   |
| 6-18         | 0.30             |                                         |                | 2514.2            |
| 18-50        | 0.50             |                                         | UNIT: mm       | REV. B            |
| 50-120       | 0.70             | Drawn / Date                            | Checked / Date | Approved / Date   |
| 120-250      | 0.90             | B.ZHANG                                 | 08-20-03       | JJH / 08-20-03    |
| 250-500      | 1.20             | 08-20-03                                |                |                   |