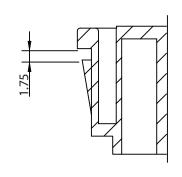

## NOTES:

RATING:

UL, CSA: 15A 250V AC VDE: 10A 250V AC APPROVALS: UL, CSA, VDE ROHS COMPLIANT

## **CONTROLLED**

| Dim<br>range | Tolerance<br>+/- | Qualtek Electronics Corp.  PPC DIVISION |                |                   |
|--------------|------------------|-----------------------------------------|----------------|-------------------|
| (mm)         | (mm)             | Part Number:                            | 742W-15/03     | RoHS<br>Compliant |
| 0-1          | 0.15             | Description: AC RECEPTACLE              |                |                   |
| 1-6          | 0.20             |                                         |                |                   |
| 6-18         | 0.30             |                                         |                | 2514.2            |
| 18-50        | 0.50             |                                         | UNIT: mm       | REV. B            |
| 50-120       | 0.70             | Drawn / Date                            | Checked / Date | Approved / Date   |
| 120-250      | 0.90             | B.ZHANG                                 | 08-20-03       | JJH / 08-20-03    |
| 250-500      | 1.20             | 08-20-03                                |                |                   |