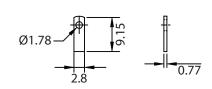

## **CONTROLLED**

| Dim<br>range | Tolerance<br>+/- | Qualtek Electronics Corp.  PPC DIVISION |                |                   |
|--------------|------------------|-----------------------------------------|----------------|-------------------|
| (mm)         | (mm)             | Part Number:                            | 742W-15/03     | RoHS<br>Compliant |
| 0-1          | 0.15             | Description: AC RECEPTACLE              |                |                   |
| 1-6          | 0.20             |                                         |                |                   |
| 6-18         | 0.30             |                                         |                | 2514.2            |
| 18-50        | 0.50             |                                         | UNIT: mm       | REV. B            |
| 50-120       | 0.70             | Drawn / Date                            | Checked / Date | Approved / Date   |
| 120-250      | 0.90             | B.ZHANG                                 | 08-20-03       | JJH / 08-20-03    |
| 250-500      | 1.20             | 08-20-03                                |                |                   |