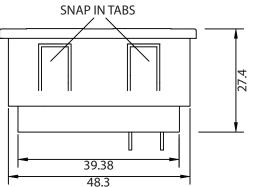

## **CONTROLLED**

| Dim<br>range | Tolerance<br>+/- | Qualtek Electronics Corp.  PPC DIVISION |                |                   |
|--------------|------------------|-----------------------------------------|----------------|-------------------|
| (mm)         | (mm)             | Part Number:                            | 742W-15/03     | RoHS<br>Compliant |
| 0-1          | 0.15             | Description: AC RECEPTACLE              |                |                   |
| 1-6          | 0.20             |                                         |                |                   |
| 6-18         | 0.30             |                                         |                | 2514.2            |
| 18-50        | 0.50             |                                         | UNIT: mm       | REV. B            |
| 50-120       | 0.70             | Drawn / Date                            | Checked / Date | Approved / Date   |
| 120-250      | 0.90             | B.ZHANG                                 | 08-20-03       | JJH / 08-20-03    |
| 250-500      | 1.20             | 08-20-03                                |                |                   |