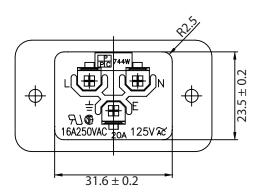

## NOTES:

**RATING:** 

UL, CSA: 20A 250V AC/16A 250V AC

VDE: 16A 250V AC APPROVALS: UL,CSA,VDE

IEC 60320 C20 RoHS COMPLIANT

## **CONTROLLED**

| Dim<br>range | Tolerance<br>+/- | Qualtek Electronics Corp.  PPC DIVISION |                |                   |  |
|--------------|------------------|-----------------------------------------|----------------|-------------------|--|
| (mm)         | (mm)             | Part Number:                            | 744W-00/01     | RoHS<br>Compliant |  |
| 0-1          | 0.15             | Description:  AC RECEPTACLE             |                |                   |  |
| 1-6          | 0.20             |                                         |                |                   |  |
| 6-18         | 0.30             |                                         |                | 2514.2            |  |
| 18-50        | 0.50             |                                         | UNIT: mm       | REV. B            |  |
| 50-120       | 0.70             | Drawn / Date                            | Checked / Date | Approved / Date   |  |
| 120-250      | 0.90             | B.Zhang<br>02-27-03                     | 02-27-03       | JJH / 02-27-03    |  |
| 250-500      | 1.20             | 02-27-03                                |                |                   |  |