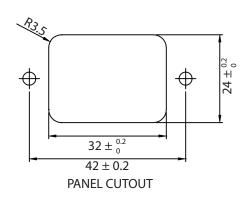

## **CONTROLLED**

| Dim<br>range | Tolerance<br>+/- | Qualtek Electronics Corp.  PPC DIVISION |                |                   |  |
|--------------|------------------|-----------------------------------------|----------------|-------------------|--|
| (mm)         | (mm)             | Part Number:                            | 744W-00/01     | RoHS<br>Compliant |  |
| 0-1          | 0.15             | Description:  AC RECEPTACLE             |                |                   |  |
| 1-6          | 0.20             |                                         |                |                   |  |
| 6-18         | 0.30             |                                         |                | 2514.2            |  |
| 18-50        | 0.50             |                                         | UNIT: mm       | REV. B            |  |
| 50-120       | 0.70             | Drawn / Date                            | Checked / Date | Approved / Date   |  |
| 120-250      | 0.90             | B.Zhang<br>02-27-03                     | 02-27-03       | JJH / 02-27-03    |  |
| 250-500      | 1.20             | 02-27-03                                |                |                   |  |