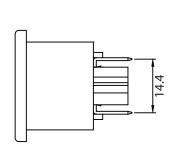

## **CONTROLLED**

| Dim<br>range | Tolerance<br>+/- | Qualtek Electronics Corp.  PPC DIVISION |                |                   |  |
|--------------|------------------|-----------------------------------------|----------------|-------------------|--|
| (mm)         | (mm)             | Part Number:                            | 744W-00/01     | RoHS<br>Compliant |  |
| 0-1          | 0.15             | Description:  AC RECEPTACLE             |                |                   |  |
| 1-6          | 0.20             |                                         |                |                   |  |
| 6-18         | 0.30             |                                         |                | 2514.2            |  |
| 18-50        | 0.50             |                                         | UNIT: mm       | REV. B            |  |
| 50-120       | 0.70             | Drawn / Date                            | Checked / Date | Approved / Date   |  |
| 120-250      | 0.90             | B.Zhang<br>02-27-03                     | 02-27-03       | JJH / 02-27-03    |  |
| 250-500      | 1.20             | 02-27-03                                |                |                   |  |