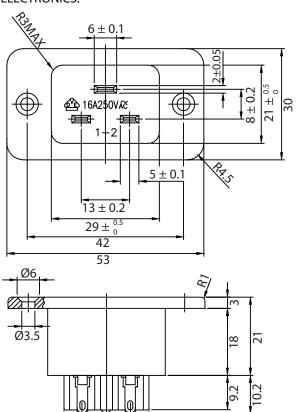

## NOTES:

**RATING:** 

UL, CSA: 20A 250V AC/16A 250V AC

VDE: 16A 250V AC APPROVALS: UL,CSA,VDE

IEC 60320 C20 RoHS COMPLIANT

## **CONTROLLED**

| Dim<br>range | Tolerance<br>+/- | Qualtek Electronics Corp.  PPC DIVISION |                |                   |  |
|--------------|------------------|-----------------------------------------|----------------|-------------------|--|
| (mm)         | (mm)             | Part Number:                            | 744W-00/01     | RoHS<br>Compliant |  |
| 0-1          | 0.15             | Description:  AC RECEPTACLE             |                |                   |  |
| 1-6          | 0.20             |                                         |                |                   |  |
| 6-18         | 0.30             |                                         |                | 2514.2            |  |
| 18-50        | 0.50             |                                         | UNIT: mm       | REV. B            |  |
| 50-120       | 0.70             | Drawn / Date                            | Checked / Date | Approved / Date   |  |
| 120-250      | 0.90             | B.Zhang<br>02-27-03                     | 02-27-03       | JJH / 02-27-03    |  |
| 250-500      | 1.20             | 02-27-03                                |                |                   |  |