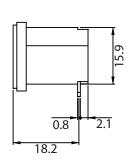

## NOTES:

RATING: 2.5A 250V AC APPROVALS: UL, CSA, VDE

RoHS COMPLIANT

| CONTROLL     |                  |                                         |                |                   |  |
|--------------|------------------|-----------------------------------------|----------------|-------------------|--|
| Dim<br>range | Tolerance<br>+/- | Qualtek Electronics Corp.  PPC DIVISION |                |                   |  |
| (mm)         | (mm)             | Part Number: 7                          | 71W-AX2/01     | RoHS<br>Compliant |  |
| 0-1          | 0.15             | Description: AC RECEPTACLE              |                |                   |  |
| 1-6          | 0.20             |                                         |                |                   |  |
| 6-18         | 0.30             |                                         | LINUT          | DEVE              |  |
| 18-50        | 0.50             |                                         | UNIT: mm       | REV. B            |  |
| 50-120       | 0.70             | Drawn / Date                            | Checked / Date | Approved / Date   |  |
| 120-250      | 0.90             | B.ZHANG                                 | 09-16-04       | JJH / 09-16-04    |  |
| 250-500      | 1.20             | 09-16-04                                |                |                   |  |