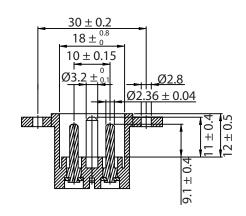

## NOTES:

RATING: 2.5A 250V AC APPROVALS: UL, CSA, VDE

RoHS COMPLIANT

| CONTROLL     |                  |                                         |                |                   |  |
|--------------|------------------|-----------------------------------------|----------------|-------------------|--|
| Dim<br>range | Tolerance<br>+/- | Qualtek Electronics Corp.  PPC DIVISION |                |                   |  |
| (mm)         | (mm)             | Part Number: 7                          | 71W-AX2/01     | RoHS<br>Compliant |  |
| 0-1          | 0.15             | Description: AC RECEPTACLE              |                |                   |  |
| 1-6          | 0.20             |                                         |                |                   |  |
| 6-18         | 0.30             |                                         | LINUT          | DEVE              |  |
| 18-50        | 0.50             |                                         | UNIT: mm       | REV. B            |  |
| 50-120       | 0.70             | Drawn / Date                            | Checked / Date | Approved / Date   |  |
| 120-250      | 0.90             | B.ZHANG                                 | 09-16-04       | JJH / 09-16-04    |  |
| 250-500      | 1.20             | 09-16-04                                |                |                   |  |