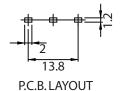

## NOTES:

RATING: 2.5A 250V AC APPROVALS: UL, CSA, VDE

RoHS COMPLIANT

| CONTROLL     |                  |                                         |                |                   |  |
|--------------|------------------|-----------------------------------------|----------------|-------------------|--|
| Dim<br>range | Tolerance<br>+/- | Qualtek Electronics Corp.  PPC DIVISION |                |                   |  |
| (mm)         | (mm)             | Part Number: 7                          | 71W-AX2/01     | RoHS<br>Compliant |  |
| 0-1          | 0.15             | Description: AC RECEPTACLE              |                |                   |  |
| 1-6          | 0.20             |                                         |                |                   |  |
| 6-18         | 0.30             |                                         | LINUT          | DEVE              |  |
| 18-50        | 0.50             |                                         | UNIT: mm       | REV. B            |  |
| 50-120       | 0.70             | Drawn / Date                            | Checked / Date | Approved / Date   |  |
| 120-250      | 0.90             | B.ZHANG                                 | 09-16-04       | JJH / 09-16-04    |  |
| 250-500      | 1.20             | 09-16-04                                |                |                   |  |