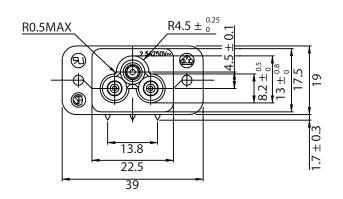

## NOTES:

RATING: 2.5A 250V AC APPROVALS: UL, CSA, VDE

RoHS COMPLIANT

| CONTROLL     |                  |                                         |                |                   |  |
|--------------|------------------|-----------------------------------------|----------------|-------------------|--|
| Dim<br>range | Tolerance<br>+/- | Qualtek Electronics Corp.  PPC DIVISION |                |                   |  |
| (mm)         | (mm)             | Part Number: 7                          | 71W-AX2/01     | RoHS<br>Compliant |  |
| 0-1          | 0.15             | Description: AC RECEPTACLE              |                |                   |  |
| 1-6          | 0.20             |                                         |                |                   |  |
| 6-18         | 0.30             |                                         | LINUT          | DEVE              |  |
| 18-50        | 0.50             |                                         | UNIT: mm       | REV. B            |  |
| 50-120       | 0.70             | Drawn / Date                            | Checked / Date | Approved / Date   |  |
| 120-250      | 0.90             | B.ZHANG                                 | 09-16-04       | JJH / 09-16-04    |  |
| 250-500      | 1.20             | 09-16-04                                |                |                   |  |