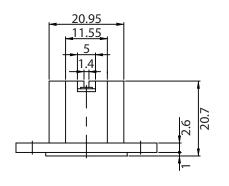

## NOTES:

RATING: 2.5A 250V AC APPROVALS: UL, CSA, VDE

RoHS COMPLIANT

| CONTROLL     |                  |                                         |                |                   |  |
|--------------|------------------|-----------------------------------------|----------------|-------------------|--|
| Dim<br>range | Tolerance<br>+/- | Qualtek Electronics Corp.  PPC DIVISION |                |                   |  |
| (mm)         | (mm)             | Part Number: 7                          | 71W-AX2/01     | RoHS<br>Compliant |  |
| 0-1          | 0.15             | Description: AC RECEPTACLE              |                |                   |  |
| 1-6          | 0.20             |                                         |                |                   |  |
| 6-18         | 0.30             |                                         | LINUT          | DEVE              |  |
| 18-50        | 0.50             |                                         | UNIT: mm       | REV. B            |  |
| 50-120       | 0.70             | Drawn / Date                            | Checked / Date | Approved / Date   |  |
| 120-250      | 0.90             | B.ZHANG                                 | 09-16-04       | JJH / 09-16-04    |  |
| 250-500      | 1.20             | 09-16-04                                |                |                   |  |