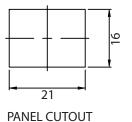

## NOTES:

RATING: 2.5A 250V AC APPROVALS: UL, CSA, VDE

RoHS COMPLIANT

| CONTROLL     |                  |                                         |                |                   |  |
|--------------|------------------|-----------------------------------------|----------------|-------------------|--|
| Dim<br>range | Tolerance<br>+/- | Qualtek Electronics Corp.  PPC DIVISION |                |                   |  |
| (mm)         | (mm)             | Part Number: 7                          | 71W-AX2/01     | RoHS<br>Compliant |  |
| 0-1          | 0.15             | Description: AC RECEPTACLE              |                |                   |  |
| 1-6          | 0.20             |                                         |                |                   |  |
| 6-18         | 0.30             |                                         | LINUT          | DEVE              |  |
| 18-50        | 0.50             |                                         | UNIT: mm       | REV. B            |  |
| 50-120       | 0.70             | Drawn / Date                            | Checked / Date | Approved / Date   |  |
| 120-250      | 0.90             | B.ZHANG                                 | 09-16-04       | JJH / 09-16-04    |  |
| 250-500      | 1.20             | 09-16-04                                |                |                   |  |