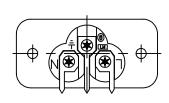

## NOTES:

RATING: 2.5A 250V AC APPROVALS: UL, CSA, VDE

RoHS COMPLIANT

| CONTROLL     |                  |                                         |                |                   |  |
|--------------|------------------|-----------------------------------------|----------------|-------------------|--|
| Dim<br>range | Tolerance<br>+/- | Qualtek Electronics Corp.  PPC DIVISION |                |                   |  |
| (mm)         | (mm)             | Part Number: 7                          | 71W-AX2/01     | RoHS<br>Compliant |  |
| 0-1          | 0.15             | Description: AC RECEPTACLE              |                |                   |  |
| 1-6          | 0.20             |                                         |                |                   |  |
| 6-18         | 0.30             |                                         | LINUT          | DEVE              |  |
| 18-50        | 0.50             |                                         | UNIT: mm       | REV. B            |  |
| 50-120       | 0.70             | Drawn / Date                            | Checked / Date | Approved / Date   |  |
| 120-250      | 0.90             | B.ZHANG                                 | 09-16-04       | JJH / 09-16-04    |  |
| 250-500      | 1.20             | 09-16-04                                |                |                   |  |