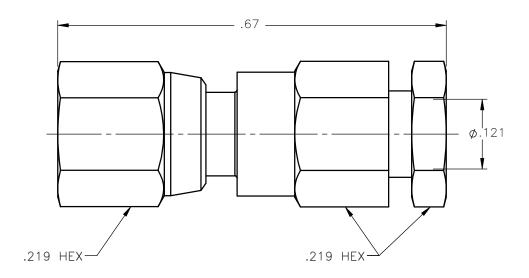

## MATERIALS:

- 1. INSULATORS = VIRGIN WHITE TEFLON PER ASTM D1710, GRADE 1, TYPE I, CLASS "B". 2. CONTACT = BERYLLIUM COPPER PER ASTM B196, ALLOY C17300, TEMPER TD04. 3. ALL OTHER METAL PARTS = BRASS PER ASTM B16, ALLOY C36000, TEMPER H02.

## FINISHES:

- CONTACT = GOLD PLATE PER MIL-G-45204, TYPE II, CLASS 1, GRADE C, OVER .00010 TO .00020 STRESS FREE SULFAMATE NICKEL PER QQ-N-290.
   ALL OTHER METAL PARTS = GOLD PLATE PER MIL-G-45204, TYPE II, CLASS 0, GRADE C, OVER .00010 TO .00020 COPPER STRIKE PER MIL-C-14550.

Property of Radiall Incorporated This document cannot be reproduced or communicated to a third party without prior written permission of RADIALL Incorporated.

| UNLESS OTHERWISE SPECIFIED<br>DIMENSIONS ARE IN INCHES<br>TOLERANCES ON |       | DWN: DATE A.D.M. 09/17/09 CHKD: DATE | a RADIALL CO      |                   | ENGINEERING<br>104 John W. Murphy<br>New Haven, CT 06                                                                                                                                                                                                                                                                                                                                                                                                                                                                                                                                                                                                                                                                                                                                                                                                                                                                                                                                                                                                                                                                                                                                                                                                                                                                                                                                                                                                                                                                                                                                                                                                                                                                                                                                                                                                                                                                                                                                                                                                                                                                         | Dr.       | TS  |
|-------------------------------------------------------------------------|-------|--------------------------------------|-------------------|-------------------|-------------------------------------------------------------------------------------------------------------------------------------------------------------------------------------------------------------------------------------------------------------------------------------------------------------------------------------------------------------------------------------------------------------------------------------------------------------------------------------------------------------------------------------------------------------------------------------------------------------------------------------------------------------------------------------------------------------------------------------------------------------------------------------------------------------------------------------------------------------------------------------------------------------------------------------------------------------------------------------------------------------------------------------------------------------------------------------------------------------------------------------------------------------------------------------------------------------------------------------------------------------------------------------------------------------------------------------------------------------------------------------------------------------------------------------------------------------------------------------------------------------------------------------------------------------------------------------------------------------------------------------------------------------------------------------------------------------------------------------------------------------------------------------------------------------------------------------------------------------------------------------------------------------------------------------------------------------------------------------------------------------------------------------------------------------------------------------------------------------------------------|-----------|-----|
| DECIMAL                                                                 | ANGLE | D.N. 09/17/09                        | _                 | SMC STRAIGHT PLUG |                                                                                                                                                                                                                                                                                                                                                                                                                                                                                                                                                                                                                                                                                                                                                                                                                                                                                                                                                                                                                                                                                                                                                                                                                                                                                                                                                                                                                                                                                                                                                                                                                                                                                                                                                                                                                                                                                                                                                                                                                                                                                                                               |           |     |
|                                                                         |       | APVD: DATE                           | SOLDEŖ—CLAMP TYPE |                   |                                                                                                                                                                                                                                                                                                                                                                                                                                                                                                                                                                                                                                                                                                                                                                                                                                                                                                                                                                                                                                                                                                                                                                                                                                                                                                                                                                                                                                                                                                                                                                                                                                                                                                                                                                                                                                                                                                                                                                                                                                                                                                                               |           |     |
|                                                                         |       | J.M. 09/17/09                        | FOR .08           | 35 S/R            | & SIMILAR                                                                                                                                                                                                                                                                                                                                                                                                                                                                                                                                                                                                                                                                                                                                                                                                                                                                                                                                                                                                                                                                                                                                                                                                                                                                                                                                                                                                                                                                                                                                                                                                                                                                                                                                                                                                                                                                                                                                                                                                                                                                                                                     | CABLE     | S   |
| REFERENCE:                                                              |       | MATERIALS & FINISHES:                | SIZE FSCM         |                   |                                                                                                                                                                                                                                                                                                                                                                                                                                                                                                                                                                                                                                                                                                                                                                                                                                                                                                                                                                                                                                                                                                                                                                                                                                                                                                                                                                                                                                                                                                                                                                                                                                                                                                                                                                                                                                                                                                                                                                                                                                                                                                                               |           | REV |
| ORIGINATED: A.D.M.                                                      |       | SEE NOTES                            | A 1950            | 05   1(           | )02-1541-                                                                                                                                                                                                                                                                                                                                                                                                                                                                                                                                                                                                                                                                                                                                                                                                                                                                                                                                                                                                                                                                                                                                                                                                                                                                                                                                                                                                                                                                                                                                                                                                                                                                                                                                                                                                                                                                                                                                                                                                                                                                                                                     | 010       | Α   |
| DATE: 09/17/09                                                          |       |                                      | SCALE 6:1         | THIF<br>PF        | RD ANGLE TO THE PROJECTION TO THE PROJECTION TO THE PROJECTION TO THE PROJECT OF | SHEET 1 O | F 1 |