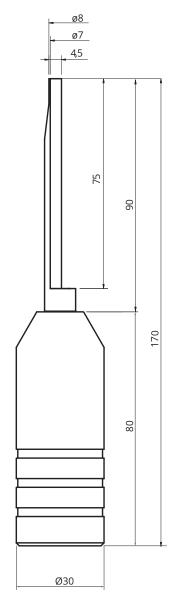

PAGE 1/1 ISSUE 14-07-20A SERIES TOOLS PART NUMBER CTIN-784-8

Insertion Tool VS610024 (for ST485 contacts size 8)

| Code details |       |                |
|--------------|-------|----------------|
| Туре         | CTIN  | Insertion Tool |
| Size         | 784-8 | Contact Size 8 |