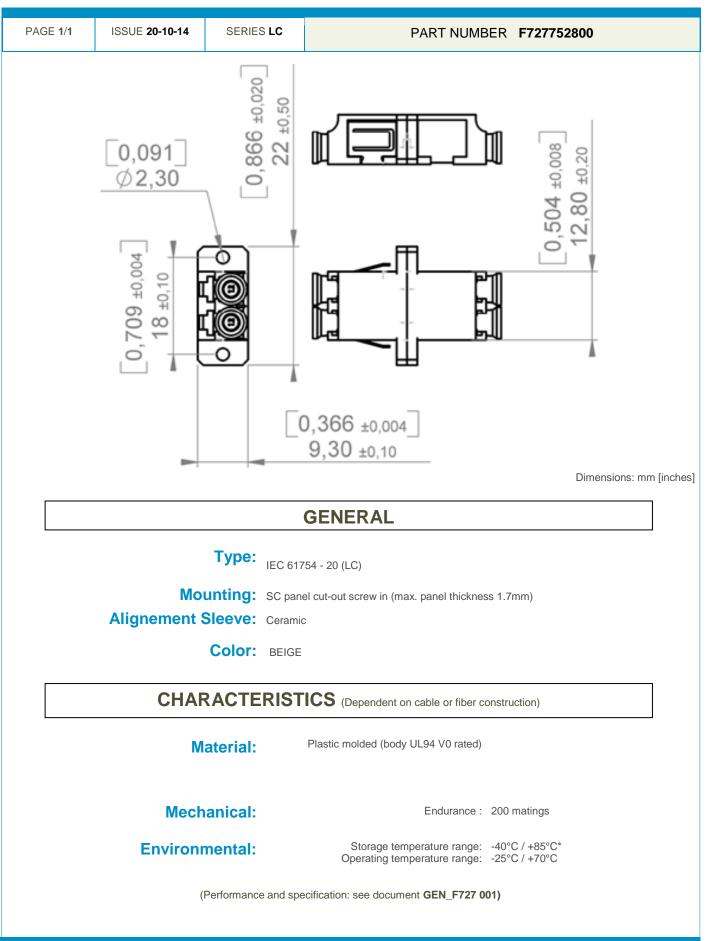

## **Technical Data Sheet**

LC ADAPTER DUPLEX MM SC CUT-OUT BEIGE/100

This document contains proprietary information and such information shall not be disclosed to any third party for any purpose whatsoever or used for manufacturing purposes without prior written agreement from Radiall. The data defined in this document are given as an indication ;, in the effort to improve our products, we reserve the right to make any changes judged necessary.