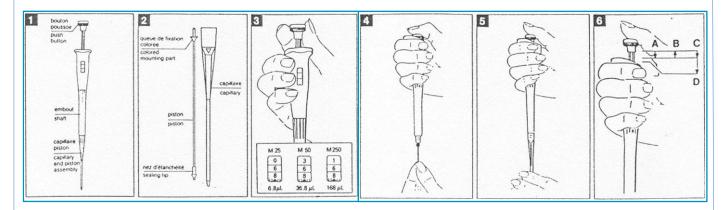

PISTON & CAPILLARY FOR RESIN INJECTOR

PAGE 1/1 ISSUE 07-19-13 SERIES TOOL PART NUMBER F780504000

## PISTON & CAPILLARY FOR RESIN INJECTOR



## **GENERAL**

Packaging: 100 pistons

100 cappilaries

Function: For precise resin application on LuxCis® contact, EC and BPO

connectors.

To be used with: Resin injector F780 503 000

## **User instruction:**





## **X-ON Electronics**

Largest Supplier of Electrical and Electronic Components

Click to view similar products for Fibre Optic Connectors category:

Click to view products by Radiall manufacturer:

Other Similar products are found below:

0004700001 6100-R 6313 F709034706 F709722200 F709730000 F718183204 F727403500 F727752800 8119 9440F20-27S-190 944-120-6001 9441F10SL-3S 9444W28-21S 9444W36-10S 9446F10SL-4S 9446W20-16S 953-101-5310-P 954-101-57202B A0270169 12-9122 12-5702 AX101713 AX102420 AX103923 AX104024 AX104193 AX104230 AX104498 AX104562 AX105203-B25 AX105205-S1 EHSC2M 181-011-126 181-011-S 181-057-126 HRFC-R2(40) NKSOPBUY 20500002116 2064996-1 20800001065 2170 9132 2612 2620 9291 9440F16-10S 9440F20-18S 9442W14S-10P 9446F16-10S-190