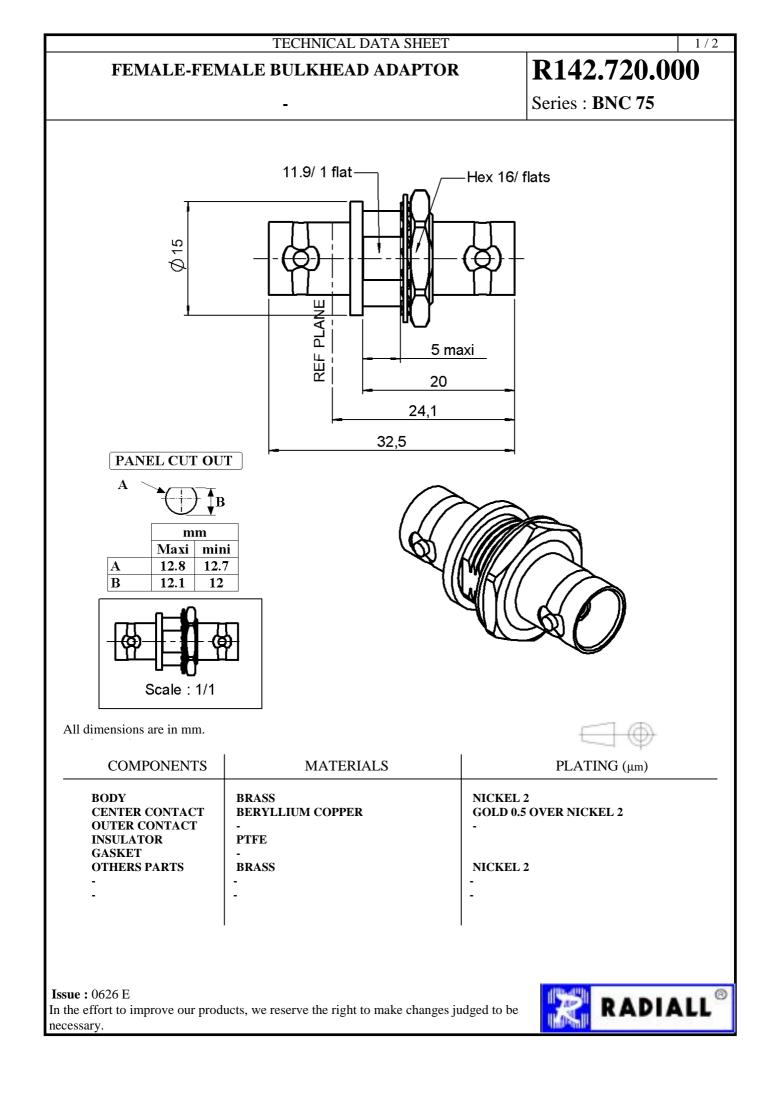

| TECHNICAL DATA SHEET 2 / 2                                                                                               |                               |                                                                                      |                 |
|--------------------------------------------------------------------------------------------------------------------------|-------------------------------|--------------------------------------------------------------------------------------|-----------------|
| FEMALE-FEMALE BUL                                                                                                        | TOR                           | R142.720.000                                                                         |                 |
|