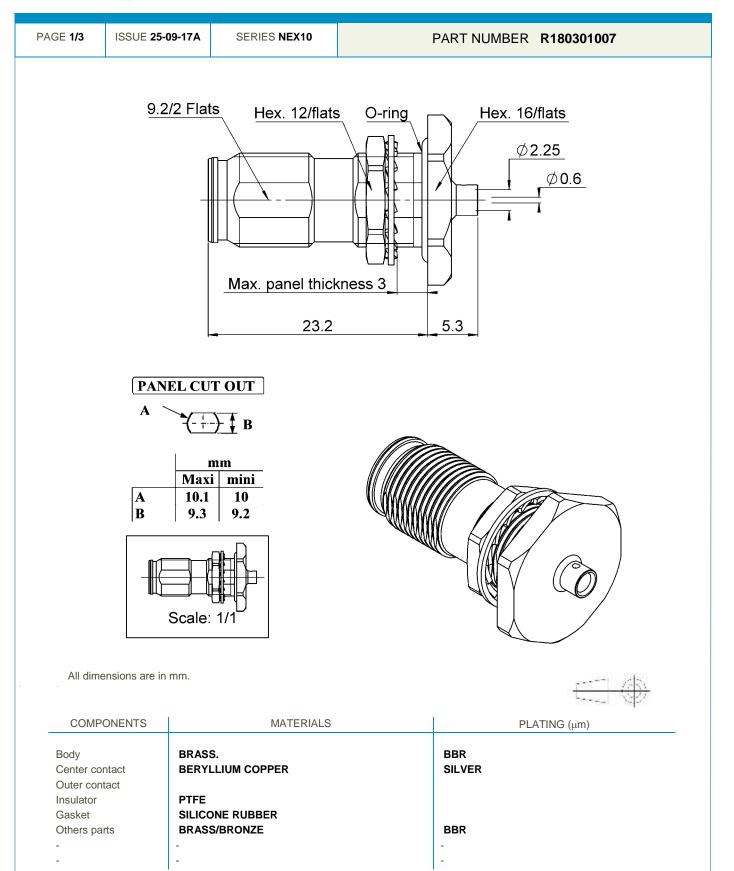

BULKHEAD JACK PANEL SEAL SOLDER TYPE CABLE.085

|                                                                                                                                                                                                                    | ISSUE 25-0                                                                                                                                                                                                                                                                                                                                                                               | 9-17A          | SEI | RIES N           | EX10      |                                                               | PAR                                                                                   | T NUM     | BER <b>R</b>        | 180301   | 007     |   |  |
|--------------------------------------------------------------------------------------------------------------------------------------------------------------------------------------------------------------------|------------------------------------------------------------------------------------------------------------------------------------------------------------------------------------------------------------------------------------------------------------------------------------------------------------------------------------------------------------------------------------------|----------------|-----|------------------|-----------|---------------------------------------------------------------|---------------------------------------------------------------------------------------|-----------|---------------------|----------|---------|---|--|
|                                                                                                                                                                                                                    | I                                                                                                                                                                                                                                                                                                                                                                                        |                |     |                  | I         |                                                               |                                                                                       |           |                     |          |         |   |  |
|                                                                                                                                                                                                                    |                                                                                                                                                                                                                                                                                                                                                                                          |                |     |                  | <u>PA</u> | CKAGING                                                       |                                                                                       |           |                     |          |         |   |  |
|                                                                                                                                                                                                                    | Standard 50                                                                                                                                                                                                                                                                                                                                                                              |                |     |                  |           | Unit<br>Contact us                                            |                                                                                       | C         | Other<br>Contact us | 3        |         |   |  |
|                                                                                                                                                                                                                    |                                                                                                                                                                                                                                                                                                                                                                                          |                |     |                  |           |                                                               |                                                                                       |           |                     | <u> </u> |         |   |  |
| ELECTRICAL CHARACTERISTICS                                                                                                                                                                                         |                                                                                                                                                                                                                                                                                                                                                                                          |                |     |                  |           |                                                               |                                                                                       | E         | NVIRONM             | ENTAL    |         |   |  |
| Impedance<br>Frequency<br>VSWR<br>Insertion loss<br>RF leakage<br>Voltage rating<br>Dielectric withstar<br>Insulation resistar                                                                                     | quency         0-20         GHz           NR         1.02         +         0.0200         x F(GHz) Maxi           bertion loss         0.05         √F(GHz) dB Maxi         √F(GHz) dB Maxi           leakage         - (         NA         - F(GHz)) dB Maxi           age rating         500         Veff Maxi           lectric withstanding voltage         1500         Veff mini |                |     |                  |           |                                                               | Operating temperature -55~+125 °C<br>Hermetic seal NA Atm.cm3/s<br>Panel leakage IP67 |           |                     |          |         |   |  |
| N                                                                                                                                                                                                                  |                                                                                                                                                                                                                                                                                                                                                                                          | CABLE ASSEMBLY |     |                  |           |                                                               |                                                                                       |           |                     |          |         |   |  |
| Center contact ret                                                                                                                                                                                                 |                                                                                                                                                                                                                                                                                                                                                                                          |                |     | NA               | N mini    | Stripping                                                     | а                                                                                     | b         | С                   | d        | е       | f |  |
| Axial force – Ma<br>Axial force – Op                                                                                                                                                                               |                                                                                                                                                                                                                                                                                                                                                                                          |                |     | NA               | N mini    | mm                                                            | 4                                                                                     | 0         | 0                   | 0        | 0       | 0 |  |
| Torque                                                                                                                                                                                                             |                                                                                                                                                                                                                                                                                                                                                                                          |                |     | NA               | N.cm mini | Assembly                                                      | instructi                                                                             | on: See I | page 3              |          |         |   |  |
| Recommended torque     NA     N.cm       Panel nut     250     N.cm       Clamp nut     NA     N.cm       A/F clamp nut     0.0000     mm       Mating life     100     Cycles mini       Weight     14.5800     g |                                                                                                                                                                                                                                                                                                                                                                                          |                |     |                  |           | Recomm                                                        | Recommended cable(s) BELN 1671A                                                       |           |                     |          |         |   |  |
|                                                                                                                                                                                                                    |                                                                                                                                                                                                                                                                                                                                                                                          |                |     |                  |           | performance<br>assembly<br>Cable ret                          |                                                                                       |           |                     |          |         |   |  |
|                                                                                                                                                                                                                    |                                                                                                                                                                                                                                                                                                                                                                                          |                |     |                  |           | - torque                                                      |                                                                                       |           |                     | NA       | N.cm    |   |  |
|                                                                                                                                                                                                                    |                                                                                                                                                                                                                                                                                                                                                                                          |                |     |                  | -         |                                                               |                                                                                       |           |                     |          |         |   |  |
|                                                                                                                                                                                                                    |                                                                                                                                                                                                                                                                                                                                                                                          |                |     | Part Number Desi |           |                                                               |                                                                                       |           |                     |          | -       |   |  |
| Part                                                                                                                                                                                                               | Number                                                                                                                                                                                                                                                                                                                                                                                   |                |     |                  | D         | escription                                                    |                                                                                       |           |                     | H        | lexadon |   |  |
| Part                                                                                                                                                                                                               | Number                                                                                                                                                                                                                                                                                                                                                                                   |                |     |                  | D         | escription                                                    |                                                                                       |           |                     | H        | lexagon |   |  |
| Part                                                                                                                                                                                                               | Number                                                                                                                                                                                                                                                                                                                                                                                   |                |     |                  | OTHER CH  | escription<br>IARACTERISTI<br>m,24h) mated o<br>n: <=-123dBm, | condition                                                                             | 1         |                     | F        | lexagon |   |  |
| Part                                                                                                                                                                                                               | Number                                                                                                                                                                                                                                                                                                                                                                                   |                |     |                  | OTHER CH  | IARACTERISTI<br>m,24h) mated (                                | condition                                                                             | 1         |                     | H        | lexagon |   |  |
| Part                                                                                                                                                                                                               | Number                                                                                                                                                                                                                                                                                                                                                                                   |                |     |                  | OTHER CH  | IARACTERISTI<br>m,24h) mated (                                | condition                                                                             | 1         |                     | H        | lexagon |   |  |