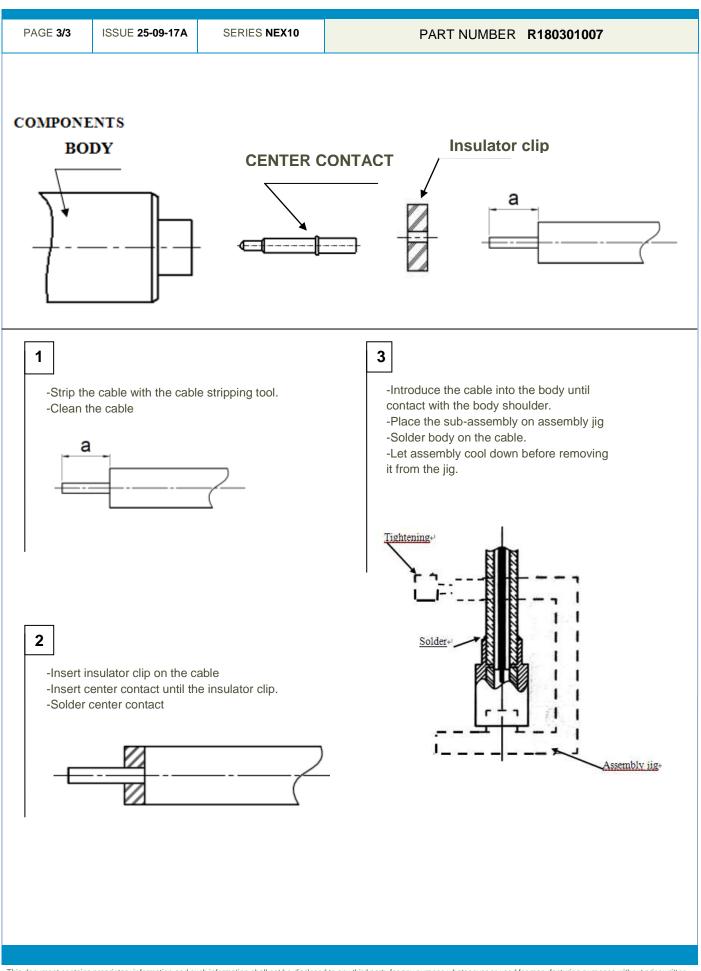

BULKHEAD JACK PANEL SEAL SOLDER TYPE CABLE.085

|                                                                                                                                                                                                                    | ISSUE 25-0                                                                                                                                                                                                                                                                                                                                                                               | 9-17A          | SEI | RIES N           | EX10      |                                                               | PAR                                                                                   | T NUM     | BER <b>R</b>        | 180301   | 007     |   |  |
|--------------------------------------------------------------------------------------------------------------------------------------------------------------------------------------------------------------------|------------------------------------------------------------------------------------------------------------------------------------------------------------------------------------------------------------------------------------------------------------------------------------------------------------------------------------------------------------------------------------------|----------------|-----|------------------|-----------|---------------------------------------------------------------|---------------------------------------------------------------------------------------|-----------|---------------------|----------|---------|---|--|
|                                                                                                                                                                                                                    | I                                                                                                                                                                                                                                                                                                                                                                                        |                |     |                  | I         |                                                               |                                                                                       |           |                     |          |         |   |  |
|                                                                                                                                                                                                                    |                                                                                                                                                                                                                                                                                                                                                                                          |                |     |                  | <u>PA</u> | CKAGING                                                       |                                                                                       |           |                     |          |         |   |  |
|                                                                                                                                                                                                                    | Standard 50                                                                                                                                                                                                                                                                                                                                                                              |                |     |                  |           | Unit<br>Contact us                                            |                                                                                       | C         | Other<br>Contact us | 3        |         |   |  |
|                                                                                                                                                                                                                    |                                                                                                                                                                                                                                                                                                                                                                                          |                |     |                  |           |                                                               |                                                                                       |           |                     | <u> </u> |         |   |  |
| ELECTRICAL CHARACTERISTICS                                                                                                                                                                                         |                                                                                                                                                                                                                                                                                                                                                                                          |                |     |                  |           |                                                               |                                                                                       | E         | NVIRONM             | ENTAL    |         |   |  |
| Impedance<br>Frequency<br>VSWR<br>Insertion loss<br>RF leakage<br>Voltage rating<br>Dielectric withstar<br>Insulation resistar                                                                                     | quency         0-20         GHz           NR         1.02         +         0.0200         x F(GHz) Maxi           bertion loss         0.05         √F(GHz) dB Maxi         √F(GHz) dB Maxi           leakage         - (         NA         - F(GHz)) dB Maxi           age rating         500         Veff Maxi           lectric withstanding voltage         1500         Veff mini |                |     |                  |           |                                                               | Operating temperature -55~+125 °C<br>Hermetic seal NA Atm.cm3/s<br>Panel leakage IP67 |           |                     |          |         |   |  |
| N                                                                                                                                                                                                                  |                                                                                                                                                                                                                                                                                                                                                                                          | CABLE ASSEMBLY |     |                  |           |                                                               |                                                                                       |           |                     |          |         |   |  |
| Center contact ret                                                                                                                                                                                                 |                                                                                                                                                                                                                                                                                                                                                                                          |                |     | NA               | N mini    | Stripping                                                     | а                                                                                     | b         | С                   | d        | е       | f |  |
| Axial force – Ma<br>Axial force – Op                                                                                                                                                                               |                                                                                                                                                                                                                                                                                                                                                                                          |                |     | NA               | N mini    | mm                                                            | 4                                                                                     | 0         | 0                   | 0        | 0       | 0 |  |
| Torque                                                                                                                                                                                                             |                                                                                                                                                                                                                                                                                                                                                                                          |                |     | NA               | N.cm mini | Assembly                                                      | instructi                                                                             | on: See I | page 3              |          |         |   |  |
| Recommended torque     NA     N.cm       Panel nut     250     N.cm       Clamp nut     NA     N.cm       A/F clamp nut     0.0000     mm       Mating life     100     Cycles mini       Weight     14.5800     g |                                                                                                                                                                                                                                                                                                                                                                                          |                |     |                  |           | Recomm                                                        | Recommended cable(s) BELN 1671A                                                       |           |                     |          |         |   |  |
|                                                                                                                                                                                                                    |                                                                                                                                                                                                                                                                                                                                                                                          |                |     |                  |           | performance<br>assembly<br>Cable ret                          |                                                                                       |           |                     |          |         |   |  |
|                                                                                                                                                                                                                    |                                                                                                                                                                                                                                                                                                                                                                                          |                |     |                  |           | - torque                                                      |                                                                                       |           |                     | NA       | N.cm    |   |  |
|                                                                                                                                                                                                                    |                                                                                                                                                                                                                                                                                                                                                                                          |                |     |                  | -         |                                                               |                                                                                       |           |                     |          |         |   |  |
|                                                                                                                                                                                                                    |                                                                                                                                                                                                                                                                                                                                                                                          |                |     | Part Number Desi |           |                                                               |                                                                                       |           |                     |          | -       |   |  |
| Part                                                                                                                                                                                                               | Number                                                                                                                                                                                                                                                                                                                                                                                   |                |     |                  | D         | escription                                                    |                                                                                       |           |                     | H        | lexadon |   |  |
| Part                                                                                                                                                                                                               | Number                                                                                                                                                                                                                                                                                                                                                                                   |                |     |                  | D         | escription                                                    |                                                                                       |           |                     | H        | lexagon |   |  |
| Part                                                                                                                                                                                                               | Number                                                                                                                                                                                                                                                                                                                                                                                   |                |     |                  | OTHER CH  | escription<br>IARACTERISTI<br>m,24h) mated o<br>n: <=-123dBm, | condition                                                                             | 1         |                     | F        | lexagon |   |  |
| Part                                                                                                                                                                                                               | Number                                                                                                                                                                                                                                                                                                                                                                                   |                |     |                  | OTHER CH  | IARACTERISTI<br>m,24h) mated (                                | condition                                                                             | 1         |                     | H        | lexagon |   |  |
| Part                                                                                                                                                                                                               | Number                                                                                                                                                                                                                                                                                                                                                                                   |                |     |                  | OTHER CH  | IARACTERISTI<br>m,24h) mated (                                | condition                                                                             | 1         |                     | H        | lexagon |   |  |