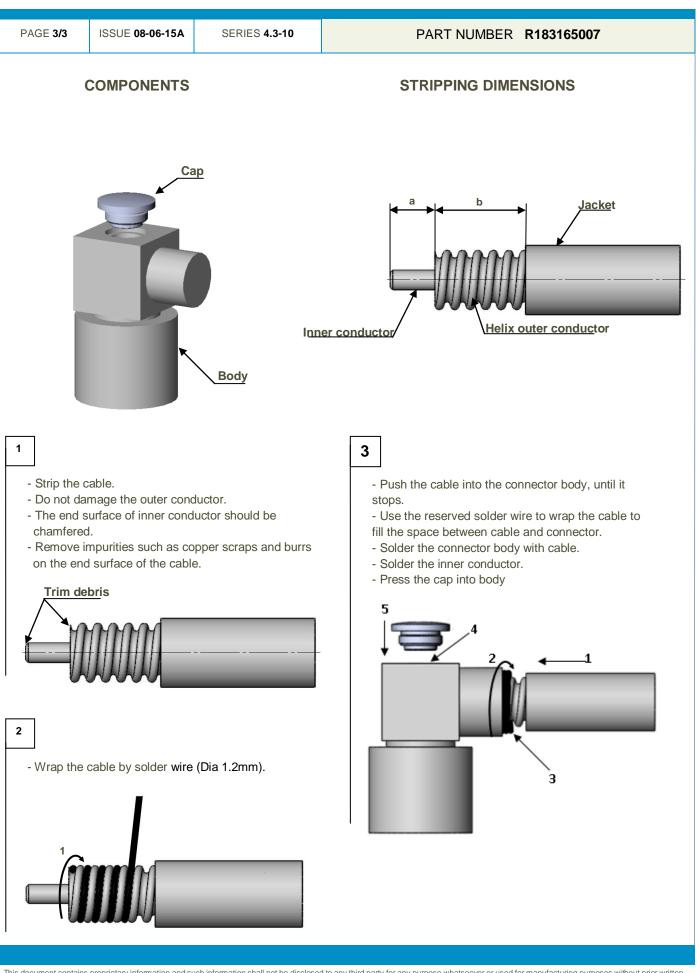

**Technical Data Sheet** 

RIGHT ANGLE PLUG SOLDER TYPE CABLE 1/2" SUPER FLEXIBLE CORRUGATED

Radiall 狐

| PAGE <b>2/3</b>                                                                                                             | ISSUE 08-06-15                                                                                                                                                                                                                                                                                                                                     | A SERIES | 4.3-10     |       |                                                                                   | PAR                                                                                              | T NUM | IBER R | 18316 | 5007                                                |                                 |  |
|-----------------------------------------------------------------------------------------------------------------------------|----------------------------------------------------------------------------------------------------------------------------------------------------------------------------------------------------------------------------------------------------------------------------------------------------------------------------------------------------|----------|------------|-------|-----------------------------------------------------------------------------------|--------------------------------------------------------------------------------------------------|-------|--------|-------|-----------------------------------------------------|---------------------------------|--|
|                                                                                                                             |                                                                                                                                                                                                                                                                                                                                                    | ·        |            |       |                                                                                   |                                                                                                  |       |        |       |                                                     |                                 |  |
|                                                                                                                             |                                                                                                                                                                                                                                                                                                                                                    |          | <u>P</u> / | ACK   | AGING                                                                             |                                                                                                  |       |        |       |                                                     |                                 |  |
| Standard50                                                                                                                  |                                                                                                                                                                                                                                                                                                                                                    |          |            |       | Unit Other Contact us Contact us                                                  |                                                                                                  |       |        |       |                                                     |                                 |  |
|                                                                                                                             |                                                                                                                                                                                                                                                                                                                                                    |          |            |       |                                                                                   |                                                                                                  |       |        |       |                                                     |                                 |  |
| ELECTRICAL CHARACTERISTICS                                                                                                  |                                                                                                                                                                                                                                                                                                                                                    |          |            |       | ENVIRONMENTAL                                                                     |                                                                                                  |       |        |       |                                                     |                                 |  |
| mpedance<br>Frequency<br>/SWR<br>nsertion loss<br>RF leakage<br>/oltage rating<br>Dielectric withstan<br>nsulation resistan | ency         0-6         GHz           R         1.02         +         0.0200         x F(GHz) Maxi           ion loss         0.05         √F(GHz) dB Max           akage         - (         NA         - F(GHz)) dB Max           je rating         1000         Veff Maxi           vtric withstanding voltage         2500         Veff mini |          |            |       |                                                                                   | Operating temperature -55~+90 °C<br>Hermetic seal NA Atm.cm3/s<br>Panel leakage NA SPECIFICATION |       |        |       |                                                     |                                 |  |
| MECHANICAL CHARACTERISTICS                                                                                                  |                                                                                                                                                                                                                                                                                                                                                    |          |            |       | CABLE ASSEMBLY                                                                    |                                                                                                  |       |        |       |                                                     |                                 |  |
| Center contact ret<br>Axial force – Ma                                                                                      |                                                                                                                                                                                                                                                                                                                                                    | 30       | N mini     |       | Stripping                                                                         | а                                                                                                | b     | С      | d     | е                                                   | f                               |  |
| Axial force – Op                                                                                                            | posite end                                                                                                                                                                                                                                                                                                                                         | 30       | N mini     |       | mm                                                                                | 8.4                                                                                              | 15    | 0      | 0     | 0                                                   | 0                               |  |
| TorqueNAN.cm miniRecommended torque500N.cmMating500N.cmPanel nutNAN.cmClamp nutNAN.cmA/F clamp nut0.0000mm                  |                                                                                                                                                                                                                                                                                                                                                    |          |            |       | Assembly instruction:<br>Recommended cable(s)<br>FSJ4RN-50B<br>HCF1/2"CuH-50oAlCu |                                                                                                  |       |        |       |                                                     |                                 |  |
|                                                                                                                             |                                                                                                                                                                                                                                                                                                                                                    |          |            |       |                                                                                   | e cable. Intrir<br>ention<br>f                                                                   |       |        |       | n be achieved<br>iish the perforr<br>N mini<br>N.cm | with the highes<br>nance of the |  |
| Part                                                                                                                        | DLING<br>cription                                                                                                                                                                                                                                                                                                                                  |          |            |       | Hexagon                                                                           |                                                                                                  |       |        |       |                                                     |                                 |  |
|                                                                                                                             |                                                                                                                                                                                                                                                                                                                                                    | PIN      |            | nated | ACTERIST<br>d condition<br>carriers of                                            |                                                                                                  |       |        |       |                                                     |                                 |  |
|                                                                                                                             |                                                                                                                                                                                                                                                                                                                                                    |          |            |       |                                                                                   |                                                                                                  |       |        |       |                                                     |                                 |  |