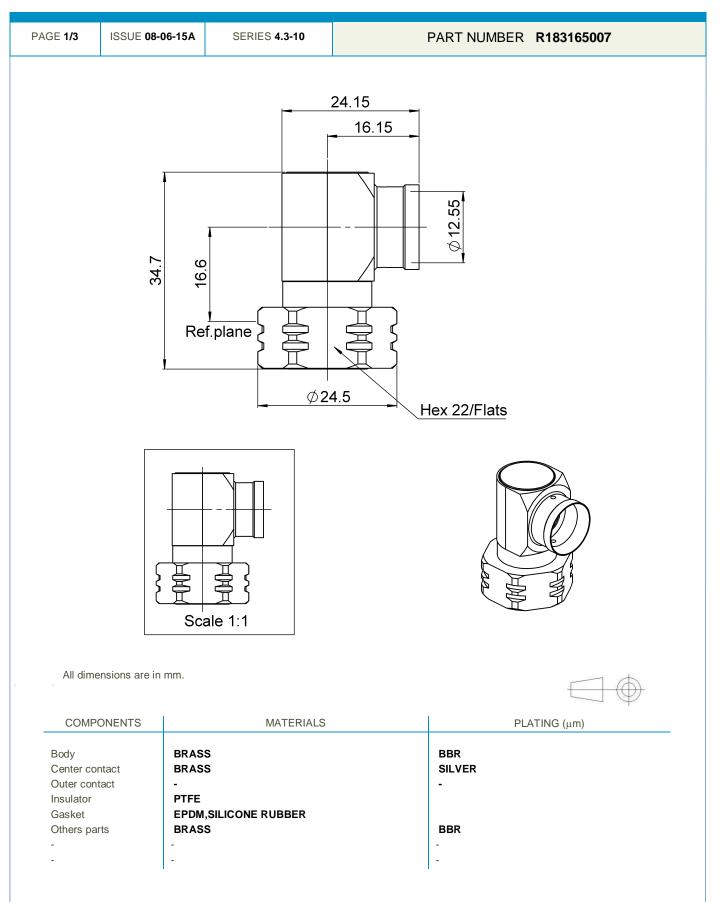

## **Technical Data Sheet**

RIGHT ANGLE PLUG SOLDER TYPE CABLE 1/2" SUPER FLEXIBLE CORRUGATED

Radiall 🚺

This document contains proprietary information and such information shall not be disclosed to any third party for any purpose whatsoever or used for manufacturing purposes without prior written agreement from Radiall. The data defined in this document are given as an indication, in the effort to improve our products; we reserve the right to make any changes judged necessary.