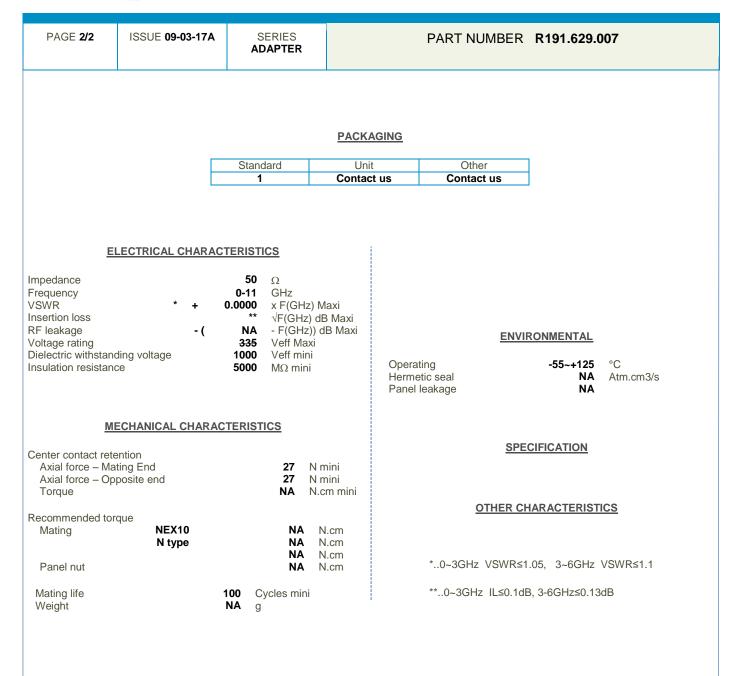

t<br>Insulator<br>Gasket<br>Others parts | BRASS<br>BERYLLIUM<br>-<br>PTFE<br>SILICONE R<br>BRASS<br>- |                   | BBR<br>SILVER<br>-<br>BBR<br>-  |
| -                                                                              | -                                                           |                   | -                               |

This document contains proprietary information and such information shall not be disclosed to any third party for any purpose whatsoever or used for manufacturing purposes without prior written agreement from Radiall. The data defined in this document are given as an indication, in the effort to improve our products; we reserve the right to make any changes judged necessary.



## **Technical Data Sheet**

NEX10 FEMAL -- N MALE ADAPTER



## **X-ON Electronics**

Largest Supplier of Electrical and Electronic Components

Click to view similar products for RF Adapters - Between Series category:

Click to view products by Radiall manufacturer:

Other Similar products are found below :

5945-9503-000 MCX/F-SMA/M R192417010 ADBJ20-E1-BJ379 ADM2 ADPL75-A1-PL75 242191 9317505 29-3835P AD130 ADBJ20-E1-PL74 ADBJ77-E1-UPL20 ADRMF370 242215 242228 R125680000W R192430000 UAD95 1057367-1 8311505 R114704000 R451034500 R451030500 R451543000 HDVDPN ADBJ20-K1-PL20 R451570000 R192419000 R451034000 J9 J3WE-5 R451032500 242201RP 17K132-K0085 AD-RSMAF-RTNC 53K156-K00N5 02K119-K00E3 29S132-K01N5 53S156-K00N5 02S119-S00E3 28K132-K00N5 02S109-K00S3 27-8200TP 242235 ADBJ20-E1-BJ89 000-2900 321-102-003 (SMA-50/2-H155/W1.03 AU) 1057377-1 321-350-00