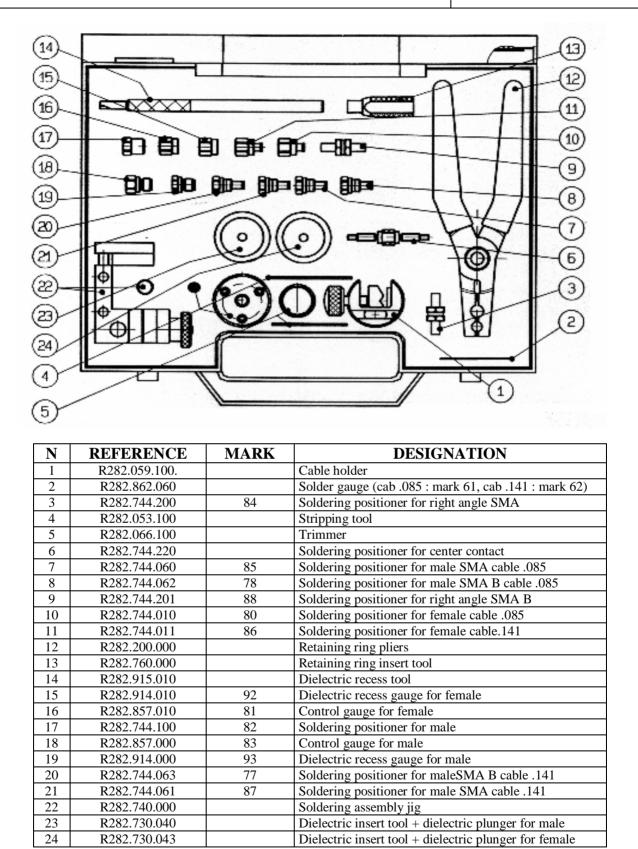

#### TECHNICAL DATA SHEET

#### SMA TOOLBOX

#### SEMI-RIGID CABLE

## R282.120.010

2/2

Series : OUT