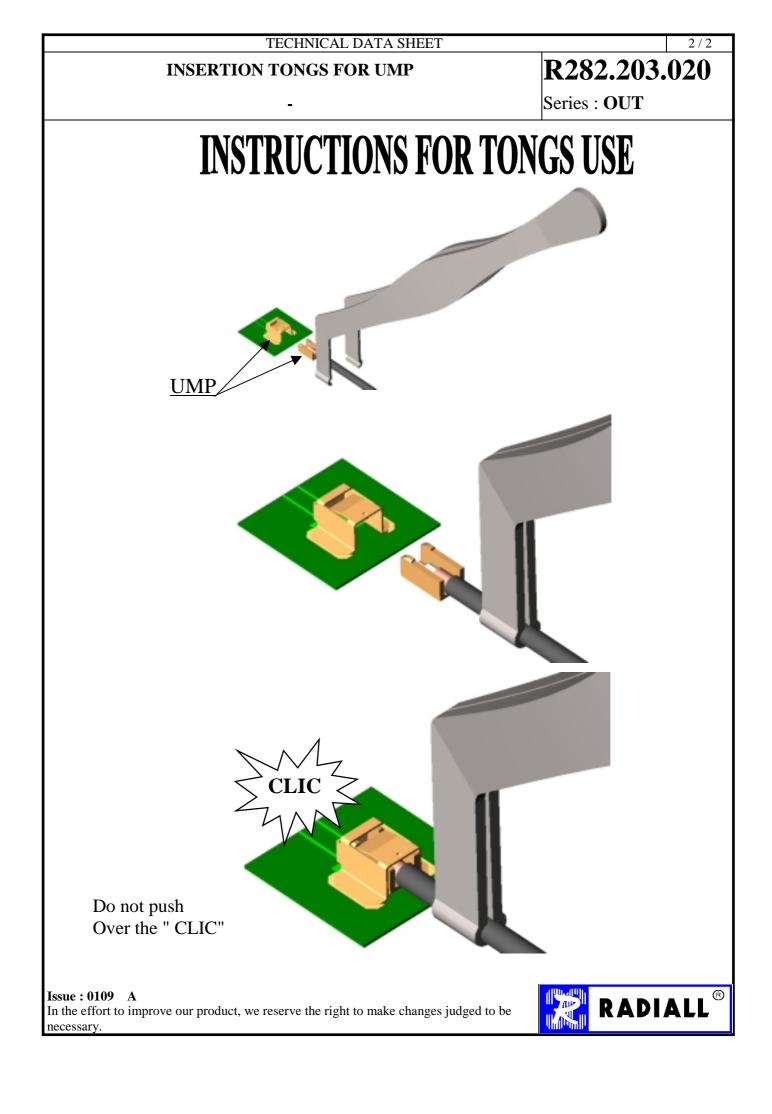

## **X-ON Electronics**

Largest Supplier of Electrical and Electronic Components

Click to view similar products for Extraction, Removal & Insertion Tools category:

Click to view products by Radiall manufacturer:

Other Similar products are found below :

M8196914-08 768211-2 809-131 844751-2 8-59558-2 91018-1 12014013 12093647 1-21048-0 R282867020 12093078 1-21048-6 12121897 DCF.91.405.5LT 1322 15314260 15350698 15350707 15430130 1579018-4 1643916-1 1-679532-0 1976593-3 OUTEXT-0321 2-1579008-3 2-1579008-4 229694-7 231106-1 241469 91040-3 91040-7 965004-000 965069-000 1738219-1 ET-JL05-16 FG 0300 146 3000 FIT-6 210S048 2-1579007-9 231879-1 312138-3 RJ11FODE 356-162 M8196914-10 4-1579018-0 430395-001 483249-1 5-1579007-2 5-1579007-9 BPR10