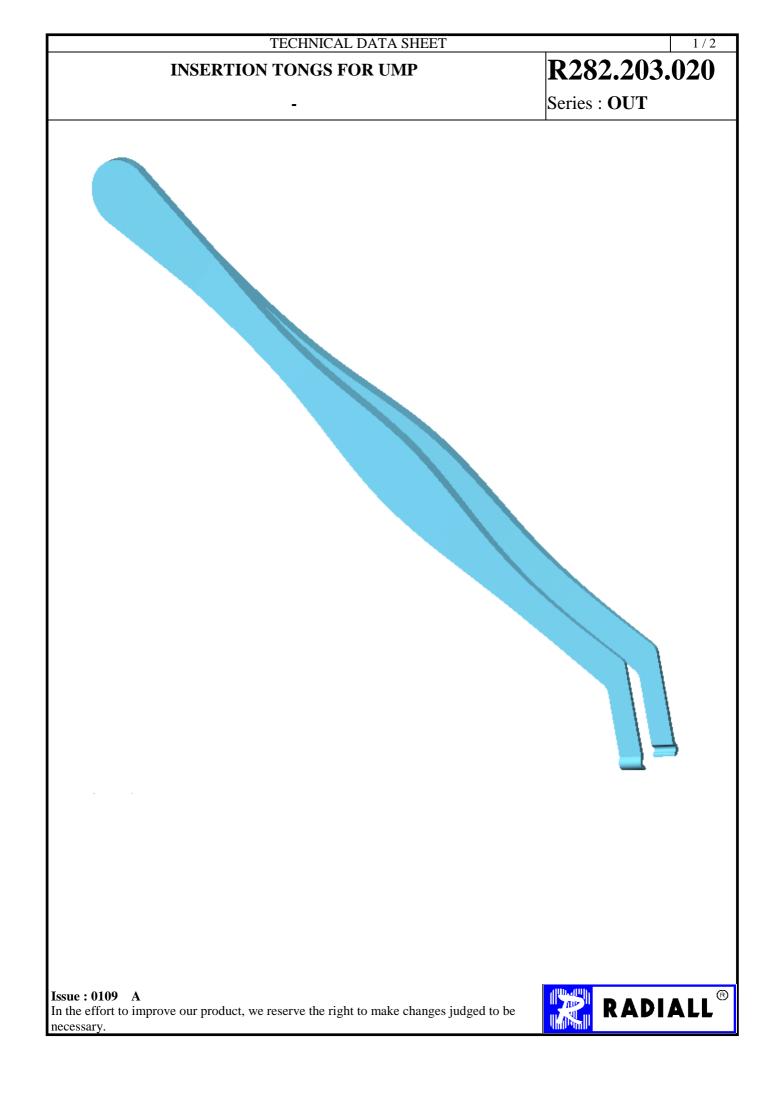

## **X-ON Electronics**

Largest Supplier of Electrical and Electronic Components

Click to view similar products for Extraction, Removal & Insertion Tools category:

Click to view products by Radiall manufacturer:

Other Similar products are found below :

M8196914-08 768211-2 809-131 844751-2 8-59558-2 91018-1 12014013 12093647 1-21048-0 R282867020 12093078 1-21048-6 12121897 DCF.91.405.5LT 1322 15314260 15350698 15350707 15430130 1579018-4 1643916-1 1-679532-0 1976593-3 OUTEXT-0321 2-1579008-3 2-1579008-4 229694-7 231106-1 241469 91040-3 91040-7 965004-000 965069-000 1738219-1 ET-JL05-16 FG 0300 146 3000 FIT-6 210S048 2-1579007-9 231879-1 312138-3 RJ11FODE 356-162 M8196914-10 4-1579018-0 430395-001 483249-1 5-1579007-2 5-1579007-9 BPR10