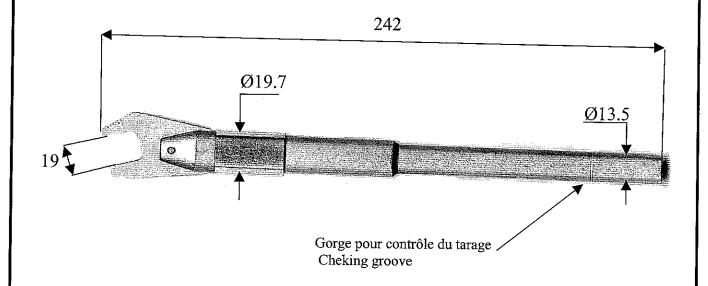

## TORQUE WRENCH

19MM - 160 N.cm

R282.303.000

Series: OUT

## **ENSURE PROPER TORQUE**

Apply verification force at the groove level on the handle.

Coupling torque (160Ncm mini et 180 Ncm maxi)

Issue: 0547 B

In the effort to improve our product, we reserve the right to make changes judged to be necessary.