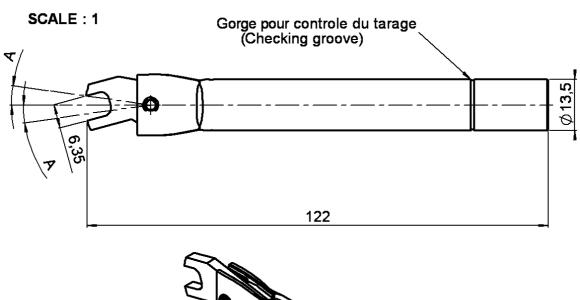

## **TORQUE WRENCH**

6.35 MM - 60 à 80 N.CM

R282.319.000

Series : **OUT** 

## **OPERATION**

The torque wrench is designed to automatically make a « click sound ».

The wrench will work the same in both directions.

Be careful: DO NOT APPLY PRESSURE to the wrench AFTER hearing the click sound, it will possibly damage the connector.

## **ENSURE PROPER TORQUE**

Apply verification force at the groove level on the handle.

- Coupling torque 70Ncm +/-10 Ncm
- A A' angular sweep approximately 8°

Issue: 0122 D

In the effort to improve our products, we reserve the right to make changes judged to be necessary.