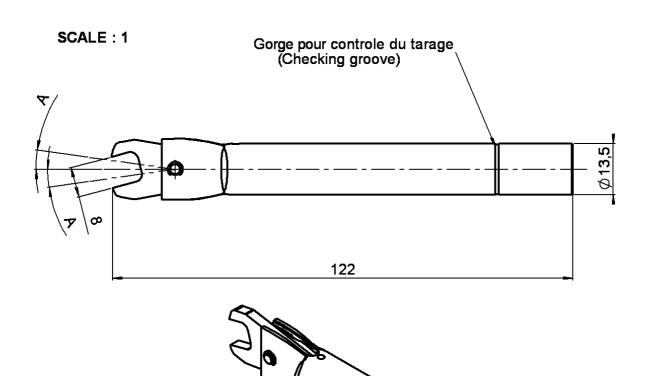

#### **ENSURE PROPER TORQUE**

Apply verification force at the groove level on the handle.

- Coupling torque 70Ncm +/-5 Ncm
- A A' angular sweep approximately 8°