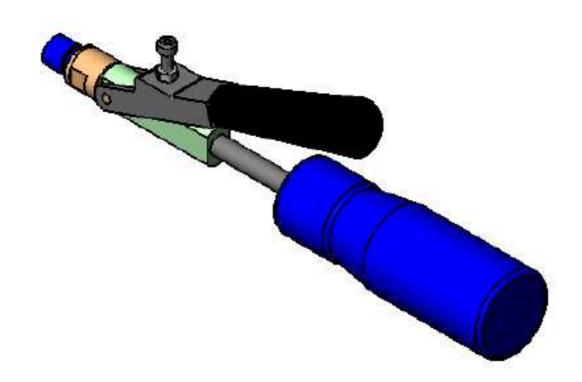

## **TORQUE WRENCH**

DIA 5.3 - 280N.CM

R282.340.000

Series : OUT

## **INSTRUCTION FOR USING**

- 1. Open the tool handle.
- 2. Insert the connector into the tool .

Make sure that the interface side of connector is thrust inserted in the tool .

- 3. Close the tool handle .
- 4. Screw the connector into the panel by tool rotation until the torque click .
- 5. Open the tool handle .
- 6. Pull the tool . The connector remains on the panel .

## INVERSION SYSTEM TO EXTRACT THE CONNECTOR